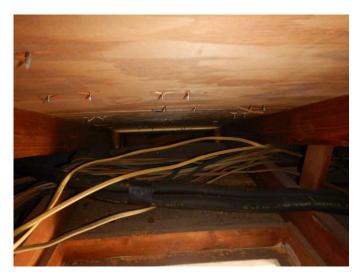

## **Uniform Mitigation Verification Inspection Form**

Maintain a copy of this form and any documentation provided with the insurance policy

| Inspection Date: 03/15/2024                                          |                                                                                                                                                                                                                                                                                                                                                                                                                                                                                                                                                                                                                                                                                                         |                                                                                  |                                                                             |                                                                                           |                                              |  |  |  |
|----------------------------------------------------------------------|---------------------------------------------------------------------------------------------------------------------------------------------------------------------------------------------------------------------------------------------------------------------------------------------------------------------------------------------------------------------------------------------------------------------------------------------------------------------------------------------------------------------------------------------------------------------------------------------------------------------------------------------------------------------------------------------------------|----------------------------------------------------------------------------------|-----------------------------------------------------------------------------|-------------------------------------------------------------------------------------------|----------------------------------------------|--|--|--|
| Owner Information                                                    |                                                                                                                                                                                                                                                                                                                                                                                                                                                                                                                                                                                                                                                                                                         |                                                                                  |                                                                             |                                                                                           |                                              |  |  |  |
| Owner Name: Magnolia Square Condominiums                             |                                                                                                                                                                                                                                                                                                                                                                                                                                                                                                                                                                                                                                                                                                         |                                                                                  |                                                                             |                                                                                           | Contact Person: R. Bryant                    |  |  |  |
|                                                                      | ss: 501 East Bay Dr. #2800                                                                                                                                                                                                                                                                                                                                                                                                                                                                                                                                                                                                                                                                              |                                                                                  |                                                                             | Home Phone:                                                                               |                                              |  |  |  |
| City: L                                                              |                                                                                                                                                                                                                                                                                                                                                                                                                                                                                                                                                                                                                                                                                                         | Zip:                                                                             | 33770                                                                       | Work Phone:                                                                               |                                              |  |  |  |
| County                                                               |                                                                                                                                                                                                                                                                                                                                                                                                                                                                                                                                                                                                                                                                                                         |                                                                                  |                                                                             | Cell Phone: (727) 243                                                                     | 3-0383                                       |  |  |  |
|                                                                      | nce Company:                                                                                                                                                                                                                                                                                                                                                                                                                                                                                                                                                                                                                                                                                            |                                                                                  |                                                                             | Policy #:                                                                                 |                                              |  |  |  |
| Year o                                                               | f Home: 1975                                                                                                                                                                                                                                                                                                                                                                                                                                                                                                                                                                                                                                                                                            | # of Stories: 2                                                                  | # of Stories: 2 Email: qscbuild@yahoo.cor                                   |                                                                                           | noo.com                                      |  |  |  |
| accom<br>though                                                      | NOTE: Any documentation used in validating the compliance or existence of each construction or mitigation attribute must accompany this form. At least one photograph must accompany this form to validate each attribute marked in questions 3 though 7. The insurer may ask additional questions regarding the mitigated feature(s) verified on this form.                                                                                                                                                                                                                                                                                                                                            |                                                                                  |                                                                             |                                                                                           |                                              |  |  |  |
|                                                                      | Building Code: Was the structure built in compliance with the Florida Building Code (FBC 2001 or later) OR for homes located in the HVHZ (Miami-Dade or Broward counties), South Florida Building Code (SFBC-94)?  A. Built in compliance with the FBC: Year Built For homes built in 2002/2003 provide a permit application with a date after 3/1/2002: Building Permit Application Date (MM/DD/YYYY)  B. For the HVHZ Only: Built in compliance with the SFBC-94: Year Built For homes built in 1994, 1995, and 1996 provide a permit application with a date after 9/1/1994: Building Permit Application Date (MM/DD/YYYY)                                                                           |                                                                                  |                                                                             |                                                                                           |                                              |  |  |  |
| $\checkmark$                                                         | C. Unknown or does not meet th                                                                                                                                                                                                                                                                                                                                                                                                                                                                                                                                                                                                                                                                          | e requirements of Answer                                                         | r "A" or "B"                                                                |                                                                                           |                                              |  |  |  |
| OR                                                                   | Roof Covering: Select all roof covering types in use. Provide the permit application date OR FBC/MDC Product Approval numbe OR Year of Original Installation/Replacement OR indicate that no information was available to verify compliance for each roof covering identified.                                                                                                                                                                                                                                                                                                                                                                                                                          |                                                                                  |                                                                             |                                                                                           |                                              |  |  |  |
|                                                                      | P 2.1 Roof Covering Type:                                                                                                                                                                                                                                                                                                                                                                                                                                                                                                                                                                                                                                                                               | ermit Application<br>Date                                                        | FBC or MDC<br>Product Approval #                                            | Year of Original Installation or<br>Replacement                                           | No Information<br>Provided for<br>Compliance |  |  |  |
|                                                                      | ✓ 1. Asphalt/Fiberglass Shingle                                                                                                                                                                                                                                                                                                                                                                                                                                                                                                                                                                                                                                                                         | 6/21/19                                                                          |                                                                             | 2019                                                                                      |                                              |  |  |  |
|                                                                      | 2. Concrete/Clay Tile                                                                                                                                                                                                                                                                                                                                                                                                                                                                                                                                                                                                                                                                                   |                                                                                  |                                                                             |                                                                                           |                                              |  |  |  |
|                                                                      | 3. Metal                                                                                                                                                                                                                                                                                                                                                                                                                                                                                                                                                                                                                                                                                                | <del></del>                                                                      |                                                                             |                                                                                           |                                              |  |  |  |
|                                                                      | 4. Built Up                                                                                                                                                                                                                                                                                                                                                                                                                                                                                                                                                                                                                                                                                             |                                                                                  |                                                                             |                                                                                           |                                              |  |  |  |
|                                                                      | 5. Membrane                                                                                                                                                                                                                                                                                                                                                                                                                                                                                                                                                                                                                                                                                             |                                                                                  |                                                                             |                                                                                           |                                              |  |  |  |
|                                                                      | 6. Other                                                                                                                                                                                                                                                                                                                                                                                                                                                                                                                                                                                                                                                                                                |                                                                                  |                                                                             |                                                                                           |                                              |  |  |  |
|                                                                      |                                                                                                                                                                                                                                                                                                                                                                                                                                                                                                                                                                                                                                                                                                         |                                                                                  |                                                                             |                                                                                           |                                              |  |  |  |
|                                                                      | <ul> <li>✓ A. All roof coverings listed above meet the FBC with a FBC or Miami-Dade Product Approval listing current at time of installation OR have a roofing permit application date on or after 3/1/02 OR the roof is original and built in 2004 or later.</li> <li>☐ B. All roof coverings have a Miami-Dade Product Approval listing current at time of installation OR (for the HVHZ only) a roofing permit application after 9/1/1994 and before 3/1/2002 OR the roof is original and built in 1997 or later.</li> <li>☐ C. One or more roof coverings do not meet the requirements of Answer "A" or "B".</li> <li>☐ D. No roof coverings meet the requirements of Answer "A" or "B".</li> </ul> |                                                                                  |                                                                             |                                                                                           |                                              |  |  |  |
| 3. <u>Ro</u>                                                         | of Deck Attachment: What is the                                                                                                                                                                                                                                                                                                                                                                                                                                                                                                                                                                                                                                                                         | ·                                                                                |                                                                             |                                                                                           |                                              |  |  |  |
|                                                                      | A. Plywood/Oriented strand board (OSB) roof sheathing attached to the roof truss/rafter (spaced a maximum of 24" in by staples or 6d nails spaced at 6" along the edge and 12" in the fieldOR- Batten decking supporting wood shake shinglesOR- Any system of screws, nails, adhesives, other deck fastening system or truss/rafter spacing that has an mean uplift less than that required for Options B or C below.                                                                                                                                                                                                                                                                                   |                                                                                  |                                                                             |                                                                                           |                                              |  |  |  |
|                                                                      | B. Plywood/OSB roof sheathing 24"inches o.c.) by 8d common rother deck fastening system or maximum of 12 inches in the fie                                                                                                                                                                                                                                                                                                                                                                                                                                                                                                                                                                              | eldOR- Any system of screquivalent or greater resistant                          | rews, nails, adhesives,                                                     |                                                                                           |                                              |  |  |  |
| <b>√</b>                                                             | C. Plywood/OSB roof sheathing 24"inches o.c.) by 8d common r decking with a minimum of 2 na Any system of screws, nails, add                                                                                                                                                                                                                                                                                                                                                                                                                                                                                                                                                                            | nails spaced a maximum of ails per board (or 1 nail pohesives, other deck fasten | of 6" inches in the fier<br>er board if each board<br>ing system or truss/r | eldOR- Dimensional lumb<br>d is equal to or less than 6 in<br>after spacing that is shown | per/Tongue & Groove nches in width)OR-       |  |  |  |
| Inspectors Initials RB Property Address 501 East Bay Dr. #2800 Largo |                                                                                                                                                                                                                                                                                                                                                                                                                                                                                                                                                                                                                                                                                                         |                                                                                  |                                                                             |                                                                                           |                                              |  |  |  |