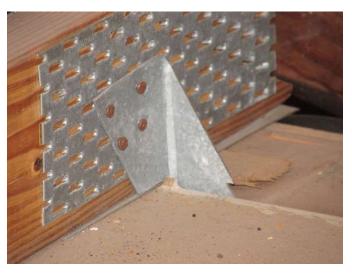

## **Uniform Mitigation Verification Inspection Form**

Maintain a copy of this form and any documentation provided with the insurance policy

| Inspection Date: 03/15/2024                                          |                                                                                                                                                                                                                                                                                                                                                                                                                                                                                                                                                                                                                                                                                                         |                                                                                  |                                                                             |                                                                                           |                                              |  |  |  |
|----------------------------------------------------------------------|---------------------------------------------------------------------------------------------------------------------------------------------------------------------------------------------------------------------------------------------------------------------------------------------------------------------------------------------------------------------------------------------------------------------------------------------------------------------------------------------------------------------------------------------------------------------------------------------------------------------------------------------------------------------------------------------------------|----------------------------------------------------------------------------------|-----------------------------------------------------------------------------|-------------------------------------------------------------------------------------------|----------------------------------------------|--|--|--|
| Owner Information                                                    |                                                                                                                                                                                                                                                                                                                                                                                                                                                                                                                                                                                                                                                                                                         |                                                                                  |                                                                             |                                                                                           |                                              |  |  |  |
| Owner Name: Magnolia Square Condominiums                             |                                                                                                                                                                                                                                                                                                                                                                                                                                                                                                                                                                                                                                                                                                         |                                                                                  |                                                                             |                                                                                           | Contact Person: R. Bryant                    |  |  |  |
|                                                                      | ss: 501 East Bay Dr. #2800                                                                                                                                                                                                                                                                                                                                                                                                                                                                                                                                                                                                                                                                              |                                                                                  |                                                                             | Home Phone:                                                                               |                                              |  |  |  |
| City: L                                                              |                                                                                                                                                                                                                                                                                                                                                                                                                                                                                                                                                                                                                                                                                                         | Zip:                                                                             | 33770                                                                       | Work Phone:                                                                               |                                              |  |  |  |
| County                                                               |                                                                                                                                                                                                                                                                                                                                                                                                                                                                                                                                                                                                                                                                                                         |                                                                                  |                                                                             | Cell Phone: (727) 243                                                                     | 3-0383                                       |  |  |  |
|                                                                      | nce Company:                                                                                                                                                                                                                                                                                                                                                                                                                                                                                                                                                                                                                                                                                            |                                                                                  |                                                                             | Policy #:                                                                                 |                                              |  |  |  |
| Year o                                                               | f Home: 1975                                                                                                                                                                                                                                                                                                                                                                                                                                                                                                                                                                                                                                                                                            | # of Stories: 2                                                                  | # of Stories: 2 Email: qscbuild@yahoo.cor                                   |                                                                                           | noo.com                                      |  |  |  |
| accom<br>though                                                      | NOTE: Any documentation used in validating the compliance or existence of each construction or mitigation attribute must accompany this form. At least one photograph must accompany this form to validate each attribute marked in questions 3 though 7. The insurer may ask additional questions regarding the mitigated feature(s) verified on this form.                                                                                                                                                                                                                                                                                                                                            |                                                                                  |                                                                             |                                                                                           |                                              |  |  |  |
|                                                                      | Building Code: Was the structure built in compliance with the Florida Building Code (FBC 2001 or later) OR for homes located in the HVHZ (Miami-Dade or Broward counties), South Florida Building Code (SFBC-94)?  A. Built in compliance with the FBC: Year Built For homes built in 2002/2003 provide a permit application with a date after 3/1/2002: Building Permit Application Date (MM/DD/YYYY)  B. For the HVHZ Only: Built in compliance with the SFBC-94: Year Built For homes built in 1994, 1995, and 1996 provide a permit application with a date after 9/1/1994: Building Permit Application Date (MM/DD/YYYY)                                                                           |                                                                                  |                                                                             |                                                                                           |                                              |  |  |  |
| $\checkmark$                                                         | C. Unknown or does not meet th                                                                                                                                                                                                                                                                                                                                                                                                                                                                                                                                                                                                                                                                          | e requirements of Answer                                                         | r "A" or "B"                                                                |                                                                                           |                                              |  |  |  |
| OR                                                                   | Roof Covering: Select all roof covering types in use. Provide the permit application date OR FBC/MDC Product Approval numbe OR Year of Original Installation/Replacement OR indicate that no information was available to verify compliance for each roof covering identified.                                                                                                                                                                                                                                                                                                                                                                                                                          |                                                                                  |                                                                             |                                                                                           |                                              |  |  |  |
|                                                                      | P 2.1 Roof Covering Type:                                                                                                                                                                                                                                                                                                                                                                                                                                                                                                                                                                                                                                                                               | ermit Application<br>Date                                                        | FBC or MDC<br>Product Approval #                                            | Year of Original Installation or<br>Replacement                                           | No Information<br>Provided for<br>Compliance |  |  |  |
|                                                                      | ✓ 1. Asphalt/Fiberglass Shingle                                                                                                                                                                                                                                                                                                                                                                                                                                                                                                                                                                                                                                                                         | 6/21/19                                                                          |                                                                             | 2019                                                                                      |                                              |  |  |  |
|                                                                      | 2. Concrete/Clay Tile                                                                                                                                                                                                                                                                                                                                                                                                                                                                                                                                                                                                                                                                                   |                                                                                  |                                                                             |                                                                                           |                                              |  |  |  |
|                                                                      | 3. Metal                                                                                                                                                                                                                                                                                                                                                                                                                                                                                                                                                                                                                                                                                                | <del></del>                                                                      |                                                                             |                                                                                           |                                              |  |  |  |
|                                                                      | 4. Built Up                                                                                                                                                                                                                                                                                                                                                                                                                                                                                                                                                                                                                                                                                             |                                                                                  |                                                                             |                                                                                           |                                              |  |  |  |
|                                                                      | 5. Membrane                                                                                                                                                                                                                                                                                                                                                                                                                                                                                                                                                                                                                                                                                             |                                                                                  |                                                                             |                                                                                           |                                              |  |  |  |
|                                                                      | 6. Other                                                                                                                                                                                                                                                                                                                                                                                                                                                                                                                                                                                                                                                                                                |                                                                                  |                                                                             |                                                                                           |                                              |  |  |  |
|                                                                      |                                                                                                                                                                                                                                                                                                                                                                                                                                                                                                                                                                                                                                                                                                         |                                                                                  |                                                                             |                                                                                           |                                              |  |  |  |
|                                                                      | <ul> <li>✓ A. All roof coverings listed above meet the FBC with a FBC or Miami-Dade Product Approval listing current at time of installation OR have a roofing permit application date on or after 3/1/02 OR the roof is original and built in 2004 or later.</li> <li>☐ B. All roof coverings have a Miami-Dade Product Approval listing current at time of installation OR (for the HVHZ only) a roofing permit application after 9/1/1994 and before 3/1/2002 OR the roof is original and built in 1997 or later.</li> <li>☐ C. One or more roof coverings do not meet the requirements of Answer "A" or "B".</li> <li>☐ D. No roof coverings meet the requirements of Answer "A" or "B".</li> </ul> |                                                                                  |                                                                             |                                                                                           |                                              |  |  |  |
| 3. <u>Ro</u>                                                         | of Deck Attachment: What is the                                                                                                                                                                                                                                                                                                                                                                                                                                                                                                                                                                                                                                                                         | ·                                                                                |                                                                             |                                                                                           |                                              |  |  |  |
|                                                                      | A. Plywood/Oriented strand board (OSB) roof sheathing attached to the roof truss/rafter (spaced a maximum of 24" in by staples or 6d nails spaced at 6" along the edge and 12" in the fieldOR- Batten decking supporting wood shake shinglesOR- Any system of screws, nails, adhesives, other deck fastening system or truss/rafter spacing that has an mean uplift less than that required for Options B or C below.                                                                                                                                                                                                                                                                                   |                                                                                  |                                                                             |                                                                                           |                                              |  |  |  |
|                                                                      | B. Plywood/OSB roof sheathing 24"inches o.c.) by 8d common rother deck fastening system or maximum of 12 inches in the fie                                                                                                                                                                                                                                                                                                                                                                                                                                                                                                                                                                              | eldOR- Any system of screquivalent or greater resistant                          | rews, nails, adhesives,                                                     |                                                                                           |                                              |  |  |  |
| <b>√</b>                                                             | C. Plywood/OSB roof sheathing 24"inches o.c.) by 8d common r decking with a minimum of 2 na Any system of screws, nails, add                                                                                                                                                                                                                                                                                                                                                                                                                                                                                                                                                                            | nails spaced a maximum of ails per board (or 1 nail pohesives, other deck fasten | of 6" inches in the fier<br>er board if each board<br>ing system or truss/r | eldOR- Dimensional lumb<br>d is equal to or less than 6 in<br>after spacing that is shown | per/Tongue & Groove nches in width)OR-       |  |  |  |
| Inspectors Initials RB Property Address 501 East Bay Dr. #2800 Largo |                                                                                                                                                                                                                                                                                                                                                                                                                                                                                                                                                                                                                                                                                                         |                                                                                  |                                                                             |                                                                                           |                                              |  |  |  |