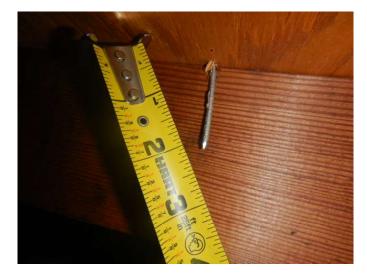

## **Uniform Mitigation Verification Inspection Form**

Maintain a copy of this form and any documentation provided with the insurance policy

| Inspection Date: 03/15/2024                                          |                                                                                                                                                                                                                                                                                                                                                                                                                                                                                                                                                                                                                                                                                                         |                                                                                  |                                                                             |                                                                                           |                                              |  |  |  |
|----------------------------------------------------------------------|---------------------------------------------------------------------------------------------------------------------------------------------------------------------------------------------------------------------------------------------------------------------------------------------------------------------------------------------------------------------------------------------------------------------------------------------------------------------------------------------------------------------------------------------------------------------------------------------------------------------------------------------------------------------------------------------------------|----------------------------------------------------------------------------------|-----------------------------------------------------------------------------|-------------------------------------------------------------------------------------------|----------------------------------------------|--|--|--|
| Owner Information                                                    |                                                                                                                                                                                                                                                                                                                                                                                                                                                                                                                                                                                                                                                                                                         |                                                                                  |                                                                             |                                                                                           |                                              |  |  |  |
| Owner Name: Magnolia Square Condominiums                             |                                                                                                                                                                                                                                                                                                                                                                                                                                                                                                                                                                                                                                                                                                         |                                                                                  |                                                                             |                                                                                           | Contact Person: R. Bryant                    |  |  |  |
|                                                                      | ss: 501 East Bay Dr. #2800                                                                                                                                                                                                                                                                                                                                                                                                                                                                                                                                                                                                                                                                              |                                                                                  |                                                                             | Home Phone:                                                                               |                                              |  |  |  |
| City: L                                                              |                                                                                                                                                                                                                                                                                                                                                                                                                                                                                                                                                                                                                                                                                                         | Zip:                                                                             | 33770                                                                       | Work Phone:                                                                               |                                              |  |  |  |
| County                                                               |                                                                                                                                                                                                                                                                                                                                                                                                                                                                                                                                                                                                                                                                                                         |                                                                                  |                                                                             | Cell Phone: (727) 243                                                                     | 3-0383                                       |  |  |  |
|                                                                      | nce Company:                                                                                                                                                                                                                                                                                                                                                                                                                                                                                                                                                                                                                                                                                            |                                                                                  |                                                                             | Policy #:                                                                                 |                                              |  |  |  |
| Year o                                                               | f Home: 1975                                                                                                                                                                                                                                                                                                                                                                                                                                                                                                                                                                                                                                                                                            | # of Stories: 2                                                                  | # of Stories: 2 Email: qscbuild@yahoo.cor                                   |                                                                                           | noo.com                                      |  |  |  |
| accom<br>though                                                      | NOTE: Any documentation used in validating the compliance or existence of each construction or mitigation attribute must accompany this form. At least one photograph must accompany this form to validate each attribute marked in questions 3 though 7. The insurer may ask additional questions regarding the mitigated feature(s) verified on this form.                                                                                                                                                                                                                                                                                                                                            |                                                                                  |                                                                             |                                                                                           |                                              |  |  |  |
|                                                                      | Building Code: Was the structure built in compliance with the Florida Building Code (FBC 2001 or later) OR for homes located in the HVHZ (Miami-Dade or Broward counties), South Florida Building Code (SFBC-94)?  A. Built in compliance with the FBC: Year Built For homes built in 2002/2003 provide a permit application with a date after 3/1/2002: Building Permit Application Date (MM/DD/YYYY)  B. For the HVHZ Only: Built in compliance with the SFBC-94: Year Built For homes built in 1994, 1995, and 1996 provide a permit application with a date after 9/1/1994: Building Permit Application Date (MM/DD/YYYY)                                                                           |                                                                                  |                                                                             |                                                                                           |                                              |  |  |  |
| $\checkmark$                                                         | C. Unknown or does not meet th                                                                                                                                                                                                                                                                                                                                                                                                                                                                                                                                                                                                                                                                          | e requirements of Answer                                                         | r "A" or "B"                                                                |                                                                                           |                                              |  |  |  |
| OR                                                                   | Roof Covering: Select all roof covering types in use. Provide the permit application date OR FBC/MDC Product Approval numbe OR Year of Original Installation/Replacement OR indicate that no information was available to verify compliance for each roof covering identified.                                                                                                                                                                                                                                                                                                                                                                                                                          |                                                                                  |                                                                             |                                                                                           |                                              |  |  |  |
|                                                                      | P 2.1 Roof Covering Type:                                                                                                                                                                                                                                                                                                                                                                                                                                                                                                                                                                                                                                                                               | ermit Application<br>Date                                                        | FBC or MDC<br>Product Approval #                                            | Year of Original Installation or<br>Replacement                                           | No Information<br>Provided for<br>Compliance |  |  |  |
|                                                                      | ✓ 1. Asphalt/Fiberglass Shingle                                                                                                                                                                                                                                                                                                                                                                                                                                                                                                                                                                                                                                                                         | 6/21/19                                                                          |                                                                             | 2019                                                                                      |                                              |  |  |  |
|                                                                      | 2. Concrete/Clay Tile                                                                                                                                                                                                                                                                                                                                                                                                                                                                                                                                                                                                                                                                                   |                                                                                  |                                                                             |                                                                                           |                                              |  |  |  |
|                                                                      | 3. Metal                                                                                                                                                                                                                                                                                                                                                                                                                                                                                                                                                                                                                                                                                                | <del></del>                                                                      |                                                                             |                                                                                           |                                              |  |  |  |
|                                                                      | 4. Built Up                                                                                                                                                                                                                                                                                                                                                                                                                                                                                                                                                                                                                                                                                             |                                                                                  |                                                                             |                                                                                           |                                              |  |  |  |
|                                                                      | 5. Membrane                                                                                                                                                                                                                                                                                                                                                                                                                                                                                                                                                                                                                                                                                             |                                                                                  |                                                                             |                                                                                           |                                              |  |  |  |
|                                                                      | 6. Other                                                                                                                                                                                                                                                                                                                                                                                                                                                                                                                                                                                                                                                                                                |                                                                                  |                                                                             |                                                                                           |                                              |  |  |  |
|                                                                      |                                                                                                                                                                                                                                                                                                                                                                                                                                                                                                                                                                                                                                                                                                         |                                                                                  |                                                                             |                                                                                           |                                              |  |  |  |
|                                                                      | <ul> <li>✓ A. All roof coverings listed above meet the FBC with a FBC or Miami-Dade Product Approval listing current at time of installation OR have a roofing permit application date on or after 3/1/02 OR the roof is original and built in 2004 or later.</li> <li>☐ B. All roof coverings have a Miami-Dade Product Approval listing current at time of installation OR (for the HVHZ only) a roofing permit application after 9/1/1994 and before 3/1/2002 OR the roof is original and built in 1997 or later.</li> <li>☐ C. One or more roof coverings do not meet the requirements of Answer "A" or "B".</li> <li>☐ D. No roof coverings meet the requirements of Answer "A" or "B".</li> </ul> |                                                                                  |                                                                             |                                                                                           |                                              |  |  |  |
| 3. <u>Ro</u>                                                         | of Deck Attachment: What is the                                                                                                                                                                                                                                                                                                                                                                                                                                                                                                                                                                                                                                                                         | ·                                                                                |                                                                             |                                                                                           |                                              |  |  |  |
|                                                                      | A. Plywood/Oriented strand board (OSB) roof sheathing attached to the roof truss/rafter (spaced a maximum of 24" in by staples or 6d nails spaced at 6" along the edge and 12" in the fieldOR- Batten decking supporting wood shake shinglesOR- Any system of screws, nails, adhesives, other deck fastening system or truss/rafter spacing that has an mean uplift less than that required for Options B or C below.                                                                                                                                                                                                                                                                                   |                                                                                  |                                                                             |                                                                                           |                                              |  |  |  |
|                                                                      | B. Plywood/OSB roof sheathing 24"inches o.c.) by 8d common rother deck fastening system or maximum of 12 inches in the fie                                                                                                                                                                                                                                                                                                                                                                                                                                                                                                                                                                              | eldOR- Any system of screquivalent or greater resistant                          | rews, nails, adhesives,                                                     |                                                                                           |                                              |  |  |  |
| <b>√</b>                                                             | C. Plywood/OSB roof sheathing 24"inches o.c.) by 8d common r decking with a minimum of 2 na Any system of screws, nails, add                                                                                                                                                                                                                                                                                                                                                                                                                                                                                                                                                                            | nails spaced a maximum of ails per board (or 1 nail pohesives, other deck fasten | of 6" inches in the fier<br>er board if each board<br>ing system or truss/r | eldOR- Dimensional lumb<br>d is equal to or less than 6 in<br>after spacing that is shown | per/Tongue & Groove nches in width)OR-       |  |  |  |
| Inspectors Initials RB Property Address 501 East Bay Dr. #2800 Largo |                                                                                                                                                                                                                                                                                                                                                                                                                                                                                                                                                                                                                                                                                                         |                                                                                  |                                                                             |                                                                                           |                                              |  |  |  |