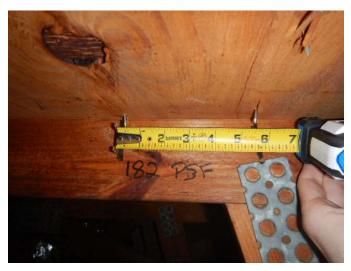

<sup>\*</sup>This verification form is valid for up to five (5) years provided no material changes have been made to the structure or inaccuracies found on the form.

| N. Exterior Opening Protection (unverified shutter systems with no documentation) All Glazed openings are protected with protective coverings not meeting the requirements of Answer "A", "B", or C" or systems that appear to meet Answer "A" or "B" with no documentation of compliance (Level N in the table above).                                                                                                                                                                                                                                                                                                                                                                                                                                                                                                                                                                                                                                                                                                                                                                                                                                                                                                                                                                                                                           |                                                                                                                                                                                                                                                                       |                                                 |  |  |  |  |  |  |  |
|---------------------------------------------------------------------------------------------------------------------------------------------------------------------------------------------------------------------------------------------------------------------------------------------------------------------------------------------------------------------------------------------------------------------------------------------------------------------------------------------------------------------------------------------------------------------------------------------------------------------------------------------------------------------------------------------------------------------------------------------------------------------------------------------------------------------------------------------------------------------------------------------------------------------------------------------------------------------------------------------------------------------------------------------------------------------------------------------------------------------------------------------------------------------------------------------------------------------------------------------------------------------------------------------------------------------------------------------------|-----------------------------------------------------------------------------------------------------------------------------------------------------------------------------------------------------------------------------------------------------------------------|-------------------------------------------------|--|--|--|--|--|--|--|
|                                                                                                                                                                                                                                                                                                                                                                                                                                                                                                                                                                                                                                                                                                                                                                                                                                                                                                                                                                                                                                                                                                                                                                                                                                                                                                                                                   | ,                                                                                                                                                                                                                                                                     | Glazad ananings axist                           |  |  |  |  |  |  |  |
|                                                                                                                                                                                                                                                                                                                                                                                                                                                                                                                                                                                                                                                                                                                                                                                                                                                                                                                                                                                                                                                                                                                                                                                                                                                                                                                                                   | N.1 All Non-Glazed openings classified as Level A, B, C, or N in the table above, or no Non-Glazed openings exist  N.2 One or More Non-Glazed openings classified as Level D in the table above, and no Non-Glazed openings classified as Level X in the table above. |                                                 |  |  |  |  |  |  |  |
| N.3 One or More Non-Glazed openings is classified as Leve                                                                                                                                                                                                                                                                                                                                                                                                                                                                                                                                                                                                                                                                                                                                                                                                                                                                                                                                                                                                                                                                                                                                                                                                                                                                                         | el X in the table above                                                                                                                                                                                                                                               |                                                 |  |  |  |  |  |  |  |
| X. None or Some Glazed Openings One or more Glazed openings classified and Level X in the table above.                                                                                                                                                                                                                                                                                                                                                                                                                                                                                                                                                                                                                                                                                                                                                                                                                                                                                                                                                                                                                                                                                                                                                                                                                                            |                                                                                                                                                                                                                                                                       |                                                 |  |  |  |  |  |  |  |
| MITIGATION INSPECTIONS MUST BE CERTIFIED BY A QUALIFIED INSPECTOR.  Section 627.711(2), Florida Statutes, provides a listing of individuals who may sign this form.                                                                                                                                                                                                                                                                                                                                                                                                                                                                                                                                                                                                                                                                                                                                                                                                                                                                                                                                                                                                                                                                                                                                                                               |                                                                                                                                                                                                                                                                       |                                                 |  |  |  |  |  |  |  |
| Qualified Inspector Name:  Ronald E. Bryant                                                                                                                                                                                                                                                                                                                                                                                                                                                                                                                                                                                                                                                                                                                                                                                                                                                                                                                                                                                                                                                                                                                                                                                                                                                                                                       | License Type:  Builder/Home Inspe                                                                                                                                                                                                                                     | License or Certificate #:<br>CB C058458/HI 2920 |  |  |  |  |  |  |  |
| Inspection Company: Qualified Services Corporation Inc.                                                                                                                                                                                                                                                                                                                                                                                                                                                                                                                                                                                                                                                                                                                                                                                                                                                                                                                                                                                                                                                                                                                                                                                                                                                                                           | ·                                                                                                                                                                                                                                                                     | hone: (727) 243-0383                            |  |  |  |  |  |  |  |
| Qualified Inspector – I hold an active license as a                                                                                                                                                                                                                                                                                                                                                                                                                                                                                                                                                                                                                                                                                                                                                                                                                                                                                                                                                                                                                                                                                                                                                                                                                                                                                               | · (check one)                                                                                                                                                                                                                                                         | (,                                              |  |  |  |  |  |  |  |
| Home inspector I note an active needs as a. (Check one)  Home inspector licensed under Section 468.8314, Florida Statutes who has completed the statutory number of hours of hurricane mitigation training approved by the Construction Industry Licensing Board and completion of a proficiency exam.  Building code inspector certified under Section 468.607, Florida Statutes.  General, building or residential contractor licensed under Section 489.111, Florida Statutes.                                                                                                                                                                                                                                                                                                                                                                                                                                                                                                                                                                                                                                                                                                                                                                                                                                                                 |                                                                                                                                                                                                                                                                       |                                                 |  |  |  |  |  |  |  |
| Professional engineer licensed under Section 471.015, Florida St.  Professional architect licensed under Section 481.213, Florida St.                                                                                                                                                                                                                                                                                                                                                                                                                                                                                                                                                                                                                                                                                                                                                                                                                                                                                                                                                                                                                                                                                                                                                                                                             |                                                                                                                                                                                                                                                                       |                                                 |  |  |  |  |  |  |  |
| Professional architect licensed under Section 481.213, Florida Standard Any other individual or entity recognized by the insurer as posses verification form pursuant to Section 627.711(2), Florida Statute                                                                                                                                                                                                                                                                                                                                                                                                                                                                                                                                                                                                                                                                                                                                                                                                                                                                                                                                                                                                                                                                                                                                      | ssing the necessary qualifications                                                                                                                                                                                                                                    | to properly complete a uniform mitigation       |  |  |  |  |  |  |  |
| Individuals other than licensed contractors licensed under Section 489.111, Florida Statutes, or professional engineer licensed under Section 471.015, Florida Statues, must inspect the structures personally and not through employees or other persons.  Licensees under s.471.015 or s.489.111 may authorize a direct employee who possesses the requisite skill, knowledge, and experience to conduct a mitigation verification inspection.  I, Ronald E. Bryant am a qualified inspector and I personally performed the inspection or (licensed (print name)  contractors and professional engineers only) I had my employee (myself perform the inspection (print name of inspector)  and I agree to be responsible for his/her work.  Qualified Inspector Signature: Date: 3/15/2024  An individual or entity who knowingly or through gross negligence provides a false or fraudulent mitigation verification form is subject to investigation by the Florida Division of Insurance Fraud and may be subject to administrative action by the appropriate licensing agency or to criminal prosecution. (Section 627.711(4)-(7), Florida Statutes) The Qualified Inspector who certifies this form shall be directly liable for the misconduct of employees as if the authorized mitigation inspector personally performed the inspection. |                                                                                                                                                                                                                                                                       |                                                 |  |  |  |  |  |  |  |
| <b>Homeowner to complete:</b> I certify that the named Qualified residence identified on this form and that proof of identification                                                                                                                                                                                                                                                                                                                                                                                                                                                                                                                                                                                                                                                                                                                                                                                                                                                                                                                                                                                                                                                                                                                                                                                                               |                                                                                                                                                                                                                                                                       |                                                 |  |  |  |  |  |  |  |
| <b>Signature: Date:</b> 3/15/2024                                                                                                                                                                                                                                                                                                                                                                                                                                                                                                                                                                                                                                                                                                                                                                                                                                                                                                                                                                                                                                                                                                                                                                                                                                                                                                                 |                                                                                                                                                                                                                                                                       |                                                 |  |  |  |  |  |  |  |
|                                                                                                                                                                                                                                                                                                                                                                                                                                                                                                                                                                                                                                                                                                                                                                                                                                                                                                                                                                                                                                                                                                                                                                                                                                                                                                                                                   |                                                                                                                                                                                                                                                                       |                                                 |  |  |  |  |  |  |  |
| An individual or entity who knowingly provides or utters a false or fraudulent mitigation verification form with the intent to obtain or receive a discount on an insurance premium to which the individual or entity is not entitled commits a misdemeanor of the first degree. (Section 627.711(7), Florida Statutes)                                                                                                                                                                                                                                                                                                                                                                                                                                                                                                                                                                                                                                                                                                                                                                                                                                                                                                                                                                                                                           |                                                                                                                                                                                                                                                                       |                                                 |  |  |  |  |  |  |  |
| The definitions on this form are for inspection purposes on as offering protection from hurricanes.                                                                                                                                                                                                                                                                                                                                                                                                                                                                                                                                                                                                                                                                                                                                                                                                                                                                                                                                                                                                                                                                                                                                                                                                                                               | ly and cannot be used to cert                                                                                                                                                                                                                                         | ify any product or construction feature         |  |  |  |  |  |  |  |
| Inspectors Initials RB Property Address 501 East Bay D                                                                                                                                                                                                                                                                                                                                                                                                                                                                                                                                                                                                                                                                                                                                                                                                                                                                                                                                                                                                                                                                                                                                                                                                                                                                                            | r. #3200                                                                                                                                                                                                                                                              | Largo                                           |  |  |  |  |  |  |  |
| *This verification form is valid for up to five (5) years provinaccuracies found on the form.                                                                                                                                                                                                                                                                                                                                                                                                                                                                                                                                                                                                                                                                                                                                                                                                                                                                                                                                                                                                                                                                                                                                                                                                                                                     | ided no material changes ha                                                                                                                                                                                                                                           | ve been made to the structure or                |  |  |  |  |  |  |  |