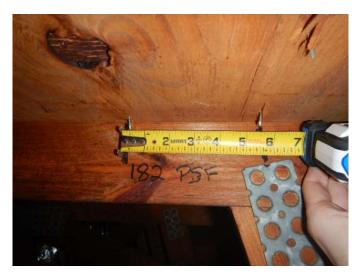

## **Uniform Mitigation Verification Inspection Form**

Maintain a copy of this form and any documentation provided with the insurance policy

| Inspection Date: 03/15/2024                                                                                                                                                                                                                                                                                                                                                                                                                                                                                                                                                                                                                                      |                                                                                                                                                                                                                                                                                                                                                                                                                                                                           |                                  |                                                 |                                              |  |  |  |  |  |
|------------------------------------------------------------------------------------------------------------------------------------------------------------------------------------------------------------------------------------------------------------------------------------------------------------------------------------------------------------------------------------------------------------------------------------------------------------------------------------------------------------------------------------------------------------------------------------------------------------------------------------------------------------------|---------------------------------------------------------------------------------------------------------------------------------------------------------------------------------------------------------------------------------------------------------------------------------------------------------------------------------------------------------------------------------------------------------------------------------------------------------------------------|----------------------------------|-------------------------------------------------|----------------------------------------------|--|--|--|--|--|
| Owner Information                                                                                                                                                                                                                                                                                                                                                                                                                                                                                                                                                                                                                                                |                                                                                                                                                                                                                                                                                                                                                                                                                                                                           |                                  |                                                 |                                              |  |  |  |  |  |
| Owner Name: Magnolia Square Condomi                                                                                                                                                                                                                                                                                                                                                                                                                                                                                                                                                                                                                              |                                                                                                                                                                                                                                                                                                                                                                                                                                                                           | Contact Person: R. Bryant        |                                                 |                                              |  |  |  |  |  |
| Address: 501 East Bay Dr. #700                                                                                                                                                                                                                                                                                                                                                                                                                                                                                                                                                                                                                                   | Home Phone:                                                                                                                                                                                                                                                                                                                                                                                                                                                               |                                  |                                                 |                                              |  |  |  |  |  |
| City: Largo                                                                                                                                                                                                                                                                                                                                                                                                                                                                                                                                                                                                                                                      | Zip:                                                                                                                                                                                                                                                                                                                                                                                                                                                                      | 33770                            | Work Phone:                                     |                                              |  |  |  |  |  |
| County: Pinellas                                                                                                                                                                                                                                                                                                                                                                                                                                                                                                                                                                                                                                                 |                                                                                                                                                                                                                                                                                                                                                                                                                                                                           |                                  | Cell Phone: (727) 243                           | -0383                                        |  |  |  |  |  |
| Insurance Company:                                                                                                                                                                                                                                                                                                                                                                                                                                                                                                                                                                                                                                               |                                                                                                                                                                                                                                                                                                                                                                                                                                                                           | Policy #:                        |                                                 |                                              |  |  |  |  |  |
| Year of Home: 1975                                                                                                                                                                                                                                                                                                                                                                                                                                                                                                                                                                                                                                               |                                                                                                                                                                                                                                                                                                                                                                                                                                                                           | Email: qscbuild@yahoo.com        |                                                 |                                              |  |  |  |  |  |
| NOTE: Any documentation used in valid accompany this form. At least one photograph 7. The insurer may ask additional                                                                                                                                                                                                                                                                                                                                                                                                                                                                                                                                             | graph must accompa                                                                                                                                                                                                                                                                                                                                                                                                                                                        | ny this form to valid            | date each attribute marked                      | l in questions 3                             |  |  |  |  |  |
| <ul> <li>Building Code: Was the structure built in compliance with the Florida Building Code (FBC 2001 or later) OR for homes located in the HVHZ (Miami-Dade or Broward counties), South Florida Building Code (SFBC-94)?</li> <li>A. Built in compliance with the FBC: Year Built For homes built in 2002/2003 provide a permit application with a date after 3/1/2002: Building Permit Application Date (MM/DD/YYYY)</li> <li>B. For the HVHZ Only: Built in compliance with the SFBC-94: Year Built For homes built in 1994, 1995, and 1996 provide a permit application with a date after 9/1/1994: Building Permit Application Date (MM/DD/YYYY)</li></ul> |                                                                                                                                                                                                                                                                                                                                                                                                                                                                           |                                  |                                                 |                                              |  |  |  |  |  |
| ✓ C. Unknown or does not meet the re                                                                                                                                                                                                                                                                                                                                                                                                                                                                                                                                                                                                                             | •                                                                                                                                                                                                                                                                                                                                                                                                                                                                         |                                  |                                                 |                                              |  |  |  |  |  |
|                                                                                                                                                                                                                                                                                                                                                                                                                                                                                                                                                                                                                                                                  | 2. <u>Roof Covering:</u> Select all roof covering types in use. Provide the permit application date OR FBC/MDC Product Approval number OR Year of Original Installation/Replacement OR indicate that no information was available to verify compliance for each roof covering identified.                                                                                                                                                                                 |                                  |                                                 |                                              |  |  |  |  |  |
| Permit                                                                                                                                                                                                                                                                                                                                                                                                                                                                                                                                                                                                                                                           | Application<br>Date                                                                                                                                                                                                                                                                                                                                                                                                                                                       | FBC or MDC<br>Product Approval # | Year of Original Installation or<br>Replacement | No Information<br>Provided for<br>Compliance |  |  |  |  |  |
| ☑ 1. Asphalt/Fiberglass Shingle 6/2                                                                                                                                                                                                                                                                                                                                                                                                                                                                                                                                                                                                                              | 21/19                                                                                                                                                                                                                                                                                                                                                                                                                                                                     |                                  | 2019                                            |                                              |  |  |  |  |  |
| 2. Concrete/Clay Tile                                                                                                                                                                                                                                                                                                                                                                                                                                                                                                                                                                                                                                            |                                                                                                                                                                                                                                                                                                                                                                                                                                                                           |                                  |                                                 |                                              |  |  |  |  |  |
| ☐ 3. Metal                                                                                                                                                                                                                                                                                                                                                                                                                                                                                                                                                                                                                                                       |                                                                                                                                                                                                                                                                                                                                                                                                                                                                           |                                  |                                                 |                                              |  |  |  |  |  |
| 4. Built Up                                                                                                                                                                                                                                                                                                                                                                                                                                                                                                                                                                                                                                                      |                                                                                                                                                                                                                                                                                                                                                                                                                                                                           |                                  |                                                 |                                              |  |  |  |  |  |
| 5. Membrane                                                                                                                                                                                                                                                                                                                                                                                                                                                                                                                                                                                                                                                      | <del></del>                                                                                                                                                                                                                                                                                                                                                                                                                                                               |                                  |                                                 |                                              |  |  |  |  |  |
| 6. Other                                                                                                                                                                                                                                                                                                                                                                                                                                                                                                                                                                                                                                                         |                                                                                                                                                                                                                                                                                                                                                                                                                                                                           |                                  |                                                 |                                              |  |  |  |  |  |
| <ul> <li>A. All roof coverings listed above meet the FBC with a FBC or Miami-Dade Product Approval listing current at time of installation OR have a roofing permit application date on or after 3/1/02 OR the roof is original and built in 2004 or later.</li> <li>B. All roof coverings have a Miami-Dade Product Approval listing current at time of installation OR (for the HVHZ only) a roofing permit application after 9/1/1994 and before 3/1/2002 OR the roof is original and built in 1997 or later.</li> <li>C. One or more roof coverings do not meet the requirements of Answer "A" or "B".</li> </ul>                                            |                                                                                                                                                                                                                                                                                                                                                                                                                                                                           |                                  |                                                 |                                              |  |  |  |  |  |
| D. No roof coverings meet the requi                                                                                                                                                                                                                                                                                                                                                                                                                                                                                                                                                                                                                              | •                                                                                                                                                                                                                                                                                                                                                                                                                                                                         |                                  | D .                                             |                                              |  |  |  |  |  |
|                                                                                                                                                                                                                                                                                                                                                                                                                                                                                                                                                                                                                                                                  |                                                                                                                                                                                                                                                                                                                                                                                                                                                                           |                                  |                                                 |                                              |  |  |  |  |  |
| 3. Roof Deck Attachment: What is the wee  A. Plywood/Oriented strand board ( by staples or 6d nails spaced at 6" a shinglesOR- Any system of screw mean uplift less than that required for  B. Plywood/OSB roof sheathing wi                                                                                                                                                                                                                                                                                                                                                                                                                                     | wood shakes or wood<br>that has an equivalent                                                                                                                                                                                                                                                                                                                                                                                                                             |                                  |                                                 |                                              |  |  |  |  |  |
| 24"inches o.c.) by 8d common nails other deck fastening system or trus maximum of 12 inches in the field of                                                                                                                                                                                                                                                                                                                                                                                                                                                                                                                                                      | 8. Plywood/OSB roof sheathing with a minimum thickness of 7/16"inch attached to the roof truss/rafter (spaced a maximum of 4"inches o.c.) by 8d common nails spaced a maximum of 12" inches in the fieldOR- Any system of screws, nails, adhesives, ther deck fastening system or truss/rafter spacing that is shown to have an equivalent or greater resistance 8d nails spaced a naximum of 12 inches in the field or has a mean uplift resistance of at least 103 psf. |                                  |                                                 |                                              |  |  |  |  |  |
| C. Plywood/OSB roof sheathing wi<br>24"inches o.c.) by 8d common nails<br>decking with a minimum of 2 nails<br>Any system of screws, nails, adhesi                                                                                                                                                                                                                                                                                                                                                                                                                                                                                                               | er/Tongue & Groove aches in width)OR-                                                                                                                                                                                                                                                                                                                                                                                                                                     |                                  |                                                 |                                              |  |  |  |  |  |
| Inspectors Initials RB Property Address 501 East Bay Dr. #700 Largo                                                                                                                                                                                                                                                                                                                                                                                                                                                                                                                                                                                              |                                                                                                                                                                                                                                                                                                                                                                                                                                                                           |                                  |                                                 |                                              |  |  |  |  |  |

<sup>\*</sup>This verification form is valid for up to five (5) years provided no material changes have been made to the structure or inaccuracies found on the form.

|                                                                                                                           |              |                                                                                                                                                                                                                                                                                                                                                                                           | greater res<br>32 psf.  | istance than 8d common nails spaced a maximum of 6 inches in the field or has a mean uplift resistance of at least                                                                                                                                                                                                                 |  |  |  |
|---------------------------------------------------------------------------------------------------------------------------|--------------|-------------------------------------------------------------------------------------------------------------------------------------------------------------------------------------------------------------------------------------------------------------------------------------------------------------------------------------------------------------------------------------------|-------------------------|------------------------------------------------------------------------------------------------------------------------------------------------------------------------------------------------------------------------------------------------------------------------------------------------------------------------------------|--|--|--|
|                                                                                                                           |              |                                                                                                                                                                                                                                                                                                                                                                                           | -                       | ed Concrete Roof Deck.                                                                                                                                                                                                                                                                                                             |  |  |  |
|                                                                                                                           |              |                                                                                                                                                                                                                                                                                                                                                                                           |                         |                                                                                                                                                                                                                                                                                                                                    |  |  |  |
|                                                                                                                           |              |                                                                                                                                                                                                                                                                                                                                                                                           |                         | or unidentified.                                                                                                                                                                                                                                                                                                                   |  |  |  |
|                                                                                                                           |              | G                                                                                                                                                                                                                                                                                                                                                                                         | . No attic a            | ccess.                                                                                                                                                                                                                                                                                                                             |  |  |  |
| 4.                                                                                                                        |              |                                                                                                                                                                                                                                                                                                                                                                                           |                         | eachment: What is the <u>WEAKEST</u> roof to wall connection? (Do not include attachment of hip/valley jacks within e or outside corner of the roof in determination of WEAKEST type)                                                                                                                                              |  |  |  |
|                                                                                                                           |              | A.                                                                                                                                                                                                                                                                                                                                                                                        | . Toe Nails             |                                                                                                                                                                                                                                                                                                                                    |  |  |  |
|                                                                                                                           |              |                                                                                                                                                                                                                                                                                                                                                                                           |                         | Truss/rafter anchored to top plate of wall using nails driven at an angle through the truss/rafter and attached to the top plate of the wall, or                                                                                                                                                                                   |  |  |  |
|                                                                                                                           |              |                                                                                                                                                                                                                                                                                                                                                                                           | Ш                       | Metal connectors that do not meet the minimal conditions or requirements of B, C, or D                                                                                                                                                                                                                                             |  |  |  |
|                                                                                                                           | Mi           | nin                                                                                                                                                                                                                                                                                                                                                                                       |                         | ons to qualify for categories B, C, or D. All visible metal connectors are:                                                                                                                                                                                                                                                        |  |  |  |
|                                                                                                                           |              |                                                                                                                                                                                                                                                                                                                                                                                           | $\overline{\checkmark}$ | Secured to truss/rafter with a minimum of three (3) nails, and                                                                                                                                                                                                                                                                     |  |  |  |
|                                                                                                                           |              |                                                                                                                                                                                                                                                                                                                                                                                           | <b>✓</b>                | Attached to the wall top plate of the wall framing, or embedded in the bond beam, with less than a ½" gap from the blocking or truss/rafter <b>and</b> blocked no more than 1.5" of the truss/rafter, <b>and</b> free of visible severe corrosion.                                                                                 |  |  |  |
|                                                                                                                           | $\checkmark$ | В.                                                                                                                                                                                                                                                                                                                                                                                        | Clips                   |                                                                                                                                                                                                                                                                                                                                    |  |  |  |
|                                                                                                                           |              |                                                                                                                                                                                                                                                                                                                                                                                           | $\checkmark$            | Metal connectors that do not wrap over the top of the truss/rafter, or                                                                                                                                                                                                                                                             |  |  |  |
|                                                                                                                           | _            |                                                                                                                                                                                                                                                                                                                                                                                           |                         | Metal connectors with a minimum of 1 strap that wraps over the top of the truss/rafter and does not meet the nail position requirements of C or D, but is secured with a minimum of 3 nails.                                                                                                                                       |  |  |  |
|                                                                                                                           | Ш            | C.                                                                                                                                                                                                                                                                                                                                                                                        | Single Wi               |                                                                                                                                                                                                                                                                                                                                    |  |  |  |
|                                                                                                                           |              | Б                                                                                                                                                                                                                                                                                                                                                                                         | D 11 11                 | Metal connectors consisting of a single strap that wraps over the top of the truss/rafter and is secured with a minimum of 2 nails on the front side and a minimum of 1 nail on the opposing side.                                                                                                                                 |  |  |  |
|                                                                                                                           | ш            | D.                                                                                                                                                                                                                                                                                                                                                                                        | . Double W              | •                                                                                                                                                                                                                                                                                                                                  |  |  |  |
|                                                                                                                           |              |                                                                                                                                                                                                                                                                                                                                                                                           | Ц                       | Metal Connectors consisting of 2 separate straps that are attached to the wall frame, or embedded in the bond beam, on either side of the truss/rafter where each strap wraps over the top of the truss/rafter and is secured with a minimum of 2 nails on the front side, and a minimum of 1 nail on the opposing side, <b>or</b> |  |  |  |
|                                                                                                                           |              |                                                                                                                                                                                                                                                                                                                                                                                           |                         | Metal connectors consisting of a single strap that wraps over the top of the truss/rafter, is secured to the wall on both sides, and is secured to the top plate with a minimum of three nails on each side.                                                                                                                       |  |  |  |
|                                                                                                                           |              |                                                                                                                                                                                                                                                                                                                                                                                           | Structural Other:       | •                                                                                                                                                                                                                                                                                                                                  |  |  |  |
|                                                                                                                           |              | G                                                                                                                                                                                                                                                                                                                                                                                         | . Unknown               | or unidentified                                                                                                                                                                                                                                                                                                                    |  |  |  |
|                                                                                                                           |              | H                                                                                                                                                                                                                                                                                                                                                                                         | . No attic a            | ccess                                                                                                                                                                                                                                                                                                                              |  |  |  |
| 5.                                                                                                                        |              |                                                                                                                                                                                                                                                                                                                                                                                           |                         | What is the roof shape? (Do not consider roofs of porches or carports that are attached only to the fascia or wall of over unenclosed space in the determination of roof perimeter or roof area for roof geometry classification).                                                                                                 |  |  |  |
|                                                                                                                           |              |                                                                                                                                                                                                                                                                                                                                                                                           | . Hip Roof              | •                                                                                                                                                                                                                                                                                                                                  |  |  |  |
|                                                                                                                           |              |                                                                                                                                                                                                                                                                                                                                                                                           | _                       | Total length of non-hip features: feet; Total roof system perimeter: feet                                                                                                                                                                                                                                                          |  |  |  |
|                                                                                                                           | Ш            | В.                                                                                                                                                                                                                                                                                                                                                                                        | . Flat Roof             | Roof on a building with 5 or more units where at least 90% of the main roof area has a roof slope of less than 2:12. Roof area with slope less than 2:12 sq ft; Total roof area sq ft                                                                                                                                              |  |  |  |
|                                                                                                                           | ✓            | C.                                                                                                                                                                                                                                                                                                                                                                                        | Other Roo               | of Any roof that does not qualify as either (A) or (B) above.                                                                                                                                                                                                                                                                      |  |  |  |
| 6.                                                                                                                        | Sec 🗸        | <ul> <li>A. SWR (also called Sealed Roof Deck) Self-adhering polymer modified-bitumen roofing underlayment applied directly to the sheathing or foam adhesive SWR barrier (not foamed-on insulation) applied as a supplemental means to protect the dwelling from water intrusion in the event of roof covering loss.</li> <li>B. No SWR.</li> <li>C. Unknown or undetermined.</li> </ul> |                         |                                                                                                                                                                                                                                                                                                                                    |  |  |  |
|                                                                                                                           | ш            | <b>C</b> .                                                                                                                                                                                                                                                                                                                                                                                | . CHKHUWII              | of undetermined.                                                                                                                                                                                                                                                                                                                   |  |  |  |
| ln                                                                                                                        | spec         | tor                                                                                                                                                                                                                                                                                                                                                                                       | s Initials <u>R</u>     | RB Property Address 501 East Bay Dr. #700 Largo                                                                                                                                                                                                                                                                                    |  |  |  |
| *This verification form is valid for up to five (5) years provided no material changes have been made to the structure or |              |                                                                                                                                                                                                                                                                                                                                                                                           |                         |                                                                                                                                                                                                                                                                                                                                    |  |  |  |