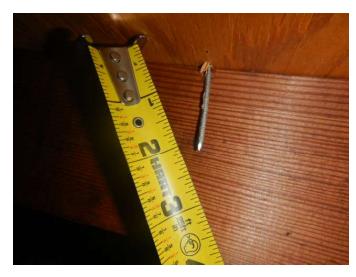

## **Uniform Mitigation Verification Inspection Form**

Maintain a copy of this form and any documentation provided with the insurance policy

| Inspection Date: 03/15/2024                                                                                                                                                                                                                                                                                                                                                                                                                                                                                                                                                                                                                                      |                                                                                                                                                                                                                                                                                                                                                                                                                                                                           |                                  |                                                 |                                              |  |  |  |  |  |
|------------------------------------------------------------------------------------------------------------------------------------------------------------------------------------------------------------------------------------------------------------------------------------------------------------------------------------------------------------------------------------------------------------------------------------------------------------------------------------------------------------------------------------------------------------------------------------------------------------------------------------------------------------------|---------------------------------------------------------------------------------------------------------------------------------------------------------------------------------------------------------------------------------------------------------------------------------------------------------------------------------------------------------------------------------------------------------------------------------------------------------------------------|----------------------------------|-------------------------------------------------|----------------------------------------------|--|--|--|--|--|
| Owner Information                                                                                                                                                                                                                                                                                                                                                                                                                                                                                                                                                                                                                                                |                                                                                                                                                                                                                                                                                                                                                                                                                                                                           |                                  |                                                 |                                              |  |  |  |  |  |
| Owner Name: Magnolia Square Condomi                                                                                                                                                                                                                                                                                                                                                                                                                                                                                                                                                                                                                              |                                                                                                                                                                                                                                                                                                                                                                                                                                                                           | Contact Person: R. Bryant        |                                                 |                                              |  |  |  |  |  |
| Address: 501 East Bay Dr. #700                                                                                                                                                                                                                                                                                                                                                                                                                                                                                                                                                                                                                                   | Home Phone:                                                                                                                                                                                                                                                                                                                                                                                                                                                               |                                  |                                                 |                                              |  |  |  |  |  |
| City: Largo                                                                                                                                                                                                                                                                                                                                                                                                                                                                                                                                                                                                                                                      | Zip:                                                                                                                                                                                                                                                                                                                                                                                                                                                                      | 33770                            | Work Phone:                                     |                                              |  |  |  |  |  |
| County: Pinellas                                                                                                                                                                                                                                                                                                                                                                                                                                                                                                                                                                                                                                                 |                                                                                                                                                                                                                                                                                                                                                                                                                                                                           |                                  | Cell Phone: (727) 243                           | -0383                                        |  |  |  |  |  |
| Insurance Company:                                                                                                                                                                                                                                                                                                                                                                                                                                                                                                                                                                                                                                               |                                                                                                                                                                                                                                                                                                                                                                                                                                                                           | Policy #:                        |                                                 |                                              |  |  |  |  |  |
| Year of Home: 1975                                                                                                                                                                                                                                                                                                                                                                                                                                                                                                                                                                                                                                               |                                                                                                                                                                                                                                                                                                                                                                                                                                                                           | Email: qscbuild@yahoo.com        |                                                 |                                              |  |  |  |  |  |
| NOTE: Any documentation used in valid accompany this form. At least one photograph 7. The insurer may ask additional                                                                                                                                                                                                                                                                                                                                                                                                                                                                                                                                             | graph must accompa                                                                                                                                                                                                                                                                                                                                                                                                                                                        | ny this form to valid            | date each attribute marked                      | l in questions 3                             |  |  |  |  |  |
| <ul> <li>Building Code: Was the structure built in compliance with the Florida Building Code (FBC 2001 or later) OR for homes located in the HVHZ (Miami-Dade or Broward counties), South Florida Building Code (SFBC-94)?</li> <li>A. Built in compliance with the FBC: Year Built For homes built in 2002/2003 provide a permit application with a date after 3/1/2002: Building Permit Application Date (MM/DD/YYYY)</li> <li>B. For the HVHZ Only: Built in compliance with the SFBC-94: Year Built For homes built in 1994, 1995, and 1996 provide a permit application with a date after 9/1/1994: Building Permit Application Date (MM/DD/YYYY)</li></ul> |                                                                                                                                                                                                                                                                                                                                                                                                                                                                           |                                  |                                                 |                                              |  |  |  |  |  |
| ✓ C. Unknown or does not meet the re                                                                                                                                                                                                                                                                                                                                                                                                                                                                                                                                                                                                                             | •                                                                                                                                                                                                                                                                                                                                                                                                                                                                         |                                  |                                                 |                                              |  |  |  |  |  |
|                                                                                                                                                                                                                                                                                                                                                                                                                                                                                                                                                                                                                                                                  | 2. <u>Roof Covering:</u> Select all roof covering types in use. Provide the permit application date OR FBC/MDC Product Approval number OR Year of Original Installation/Replacement OR indicate that no information was available to verify compliance for each roof covering identified.                                                                                                                                                                                 |                                  |                                                 |                                              |  |  |  |  |  |
| Permit                                                                                                                                                                                                                                                                                                                                                                                                                                                                                                                                                                                                                                                           | Application<br>Date                                                                                                                                                                                                                                                                                                                                                                                                                                                       | FBC or MDC<br>Product Approval # | Year of Original Installation or<br>Replacement | No Information<br>Provided for<br>Compliance |  |  |  |  |  |
| ☑ 1. Asphalt/Fiberglass Shingle 6/2                                                                                                                                                                                                                                                                                                                                                                                                                                                                                                                                                                                                                              | 21/19                                                                                                                                                                                                                                                                                                                                                                                                                                                                     |                                  | 2019                                            |                                              |  |  |  |  |  |
| 2. Concrete/Clay Tile                                                                                                                                                                                                                                                                                                                                                                                                                                                                                                                                                                                                                                            |                                                                                                                                                                                                                                                                                                                                                                                                                                                                           |                                  |                                                 |                                              |  |  |  |  |  |
| ☐ 3. Metal                                                                                                                                                                                                                                                                                                                                                                                                                                                                                                                                                                                                                                                       |                                                                                                                                                                                                                                                                                                                                                                                                                                                                           |                                  |                                                 |                                              |  |  |  |  |  |
| 4. Built Up                                                                                                                                                                                                                                                                                                                                                                                                                                                                                                                                                                                                                                                      |                                                                                                                                                                                                                                                                                                                                                                                                                                                                           |                                  |                                                 |                                              |  |  |  |  |  |
| 5. Membrane                                                                                                                                                                                                                                                                                                                                                                                                                                                                                                                                                                                                                                                      | <del></del>                                                                                                                                                                                                                                                                                                                                                                                                                                                               |                                  |                                                 |                                              |  |  |  |  |  |
| 6. Other                                                                                                                                                                                                                                                                                                                                                                                                                                                                                                                                                                                                                                                         |                                                                                                                                                                                                                                                                                                                                                                                                                                                                           |                                  |                                                 |                                              |  |  |  |  |  |
| <ul> <li>A. All roof coverings listed above meet the FBC with a FBC or Miami-Dade Product Approval listing current at time of installation OR have a roofing permit application date on or after 3/1/02 OR the roof is original and built in 2004 or later.</li> <li>B. All roof coverings have a Miami-Dade Product Approval listing current at time of installation OR (for the HVHZ only) a roofing permit application after 9/1/1994 and before 3/1/2002 OR the roof is original and built in 1997 or later.</li> <li>C. One or more roof coverings do not meet the requirements of Answer "A" or "B".</li> </ul>                                            |                                                                                                                                                                                                                                                                                                                                                                                                                                                                           |                                  |                                                 |                                              |  |  |  |  |  |
| D. No roof coverings meet the requi                                                                                                                                                                                                                                                                                                                                                                                                                                                                                                                                                                                                                              | •                                                                                                                                                                                                                                                                                                                                                                                                                                                                         |                                  | D .                                             |                                              |  |  |  |  |  |
|                                                                                                                                                                                                                                                                                                                                                                                                                                                                                                                                                                                                                                                                  |                                                                                                                                                                                                                                                                                                                                                                                                                                                                           |                                  |                                                 |                                              |  |  |  |  |  |
| 3. Roof Deck Attachment: What is the wee  A. Plywood/Oriented strand board ( by staples or 6d nails spaced at 6" a shinglesOR- Any system of screw mean uplift less than that required for  B. Plywood/OSB roof sheathing wi                                                                                                                                                                                                                                                                                                                                                                                                                                     | wood shakes or wood<br>that has an equivalent                                                                                                                                                                                                                                                                                                                                                                                                                             |                                  |                                                 |                                              |  |  |  |  |  |
| 24"inches o.c.) by 8d common nails other deck fastening system or trus maximum of 12 inches in the field of                                                                                                                                                                                                                                                                                                                                                                                                                                                                                                                                                      | 8. Plywood/OSB roof sheathing with a minimum thickness of 7/16"inch attached to the roof truss/rafter (spaced a maximum of 4"inches o.c.) by 8d common nails spaced a maximum of 12" inches in the fieldOR- Any system of screws, nails, adhesives, ther deck fastening system or truss/rafter spacing that is shown to have an equivalent or greater resistance 8d nails spaced a naximum of 12 inches in the field or has a mean uplift resistance of at least 103 psf. |                                  |                                                 |                                              |  |  |  |  |  |
| C. Plywood/OSB roof sheathing wi<br>24"inches o.c.) by 8d common nails<br>decking with a minimum of 2 nails<br>Any system of screws, nails, adhesi                                                                                                                                                                                                                                                                                                                                                                                                                                                                                                               | er/Tongue & Groove aches in width)OR-                                                                                                                                                                                                                                                                                                                                                                                                                                     |                                  |                                                 |                                              |  |  |  |  |  |
| Inspectors Initials RB Property Address 501 East Bay Dr. #700 Largo                                                                                                                                                                                                                                                                                                                                                                                                                                                                                                                                                                                              |                                                                                                                                                                                                                                                                                                                                                                                                                                                                           |                                  |                                                 |                                              |  |  |  |  |  |

<sup>\*</sup>This verification form is valid for up to five (5) years provided no material changes have been made to the structure or inaccuracies found on the form.

|                                                                                                                           |              |                                                                                                                                                                                                                                                                                                                                                                                           | greater res<br>32 psf.  | istance than 8d common nails spaced a maximum of 6 inches in the field or has a mean uplift resistance of at least                                                                                                                                                                                                                 |  |  |  |
|---------------------------------------------------------------------------------------------------------------------------|--------------|-------------------------------------------------------------------------------------------------------------------------------------------------------------------------------------------------------------------------------------------------------------------------------------------------------------------------------------------------------------------------------------------|-------------------------|------------------------------------------------------------------------------------------------------------------------------------------------------------------------------------------------------------------------------------------------------------------------------------------------------------------------------------|--|--|--|
|                                                                                                                           |              |                                                                                                                                                                                                                                                                                                                                                                                           | -                       | ed Concrete Roof Deck.                                                                                                                                                                                                                                                                                                             |  |  |  |
|                                                                                                                           |              |                                                                                                                                                                                                                                                                                                                                                                                           |                         |                                                                                                                                                                                                                                                                                                                                    |  |  |  |
|                                                                                                                           |              |                                                                                                                                                                                                                                                                                                                                                                                           |                         | or unidentified.                                                                                                                                                                                                                                                                                                                   |  |  |  |
|                                                                                                                           |              | G                                                                                                                                                                                                                                                                                                                                                                                         | . No attic a            | ccess.                                                                                                                                                                                                                                                                                                                             |  |  |  |
| 4.                                                                                                                        |              |                                                                                                                                                                                                                                                                                                                                                                                           |                         | eachment: What is the <u>WEAKEST</u> roof to wall connection? (Do not include attachment of hip/valley jacks within e or outside corner of the roof in determination of WEAKEST type)                                                                                                                                              |  |  |  |
|                                                                                                                           |              | A.                                                                                                                                                                                                                                                                                                                                                                                        | . Toe Nails             |                                                                                                                                                                                                                                                                                                                                    |  |  |  |
|                                                                                                                           |              |                                                                                                                                                                                                                                                                                                                                                                                           |                         | Truss/rafter anchored to top plate of wall using nails driven at an angle through the truss/rafter and attached to the top plate of the wall, or                                                                                                                                                                                   |  |  |  |
|                                                                                                                           |              |                                                                                                                                                                                                                                                                                                                                                                                           | Ш                       | Metal connectors that do not meet the minimal conditions or requirements of B, C, or D                                                                                                                                                                                                                                             |  |  |  |
|                                                                                                                           | Mi           | nin                                                                                                                                                                                                                                                                                                                                                                                       |                         | ons to qualify for categories B, C, or D. All visible metal connectors are:                                                                                                                                                                                                                                                        |  |  |  |
|                                                                                                                           |              |                                                                                                                                                                                                                                                                                                                                                                                           | $\overline{\checkmark}$ | Secured to truss/rafter with a minimum of three (3) nails, and                                                                                                                                                                                                                                                                     |  |  |  |
|                                                                                                                           |              |                                                                                                                                                                                                                                                                                                                                                                                           | <b>✓</b>                | Attached to the wall top plate of the wall framing, or embedded in the bond beam, with less than a ½" gap from the blocking or truss/rafter <b>and</b> blocked no more than 1.5" of the truss/rafter, <b>and</b> free of visible severe corrosion.                                                                                 |  |  |  |
|                                                                                                                           | $\checkmark$ | В.                                                                                                                                                                                                                                                                                                                                                                                        | Clips                   |                                                                                                                                                                                                                                                                                                                                    |  |  |  |
|                                                                                                                           |              |                                                                                                                                                                                                                                                                                                                                                                                           | $\checkmark$            | Metal connectors that do not wrap over the top of the truss/rafter, or                                                                                                                                                                                                                                                             |  |  |  |
|                                                                                                                           | _            |                                                                                                                                                                                                                                                                                                                                                                                           |                         | Metal connectors with a minimum of 1 strap that wraps over the top of the truss/rafter and does not meet the nail position requirements of C or D, but is secured with a minimum of 3 nails.                                                                                                                                       |  |  |  |
|                                                                                                                           | Ш            | C.                                                                                                                                                                                                                                                                                                                                                                                        | Single Wi               |                                                                                                                                                                                                                                                                                                                                    |  |  |  |
|                                                                                                                           |              | Б                                                                                                                                                                                                                                                                                                                                                                                         | D 11 11                 | Metal connectors consisting of a single strap that wraps over the top of the truss/rafter and is secured with a minimum of 2 nails on the front side and a minimum of 1 nail on the opposing side.                                                                                                                                 |  |  |  |
|                                                                                                                           | ш            | D.                                                                                                                                                                                                                                                                                                                                                                                        | . Double W              | •                                                                                                                                                                                                                                                                                                                                  |  |  |  |
|                                                                                                                           |              |                                                                                                                                                                                                                                                                                                                                                                                           | Ц                       | Metal Connectors consisting of 2 separate straps that are attached to the wall frame, or embedded in the bond beam, on either side of the truss/rafter where each strap wraps over the top of the truss/rafter and is secured with a minimum of 2 nails on the front side, and a minimum of 1 nail on the opposing side, <b>or</b> |  |  |  |
|                                                                                                                           |              |                                                                                                                                                                                                                                                                                                                                                                                           |                         | Metal connectors consisting of a single strap that wraps over the top of the truss/rafter, is secured to the wall on both sides, and is secured to the top plate with a minimum of three nails on each side.                                                                                                                       |  |  |  |
|                                                                                                                           |              |                                                                                                                                                                                                                                                                                                                                                                                           | Structural Other:       | •                                                                                                                                                                                                                                                                                                                                  |  |  |  |
|                                                                                                                           |              | G                                                                                                                                                                                                                                                                                                                                                                                         | . Unknown               | or unidentified                                                                                                                                                                                                                                                                                                                    |  |  |  |
|                                                                                                                           |              | H                                                                                                                                                                                                                                                                                                                                                                                         | . No attic a            | ccess                                                                                                                                                                                                                                                                                                                              |  |  |  |
| 5.                                                                                                                        |              |                                                                                                                                                                                                                                                                                                                                                                                           |                         | What is the roof shape? (Do not consider roofs of porches or carports that are attached only to the fascia or wall of over unenclosed space in the determination of roof perimeter or roof area for roof geometry classification).                                                                                                 |  |  |  |
|                                                                                                                           |              |                                                                                                                                                                                                                                                                                                                                                                                           | . Hip Roof              | •                                                                                                                                                                                                                                                                                                                                  |  |  |  |
|                                                                                                                           |              |                                                                                                                                                                                                                                                                                                                                                                                           | _                       | Total length of non-hip features: feet; Total roof system perimeter: feet                                                                                                                                                                                                                                                          |  |  |  |
|                                                                                                                           | Ш            | В.                                                                                                                                                                                                                                                                                                                                                                                        | . Flat Roof             | Roof on a building with 5 or more units where at least 90% of the main roof area has a roof slope of less than 2:12. Roof area with slope less than 2:12 sq ft; Total roof area sq ft                                                                                                                                              |  |  |  |
|                                                                                                                           | ✓            | C.                                                                                                                                                                                                                                                                                                                                                                                        | Other Roo               | of Any roof that does not qualify as either (A) or (B) above.                                                                                                                                                                                                                                                                      |  |  |  |
| 6.                                                                                                                        | Sec 🗸        | <ul> <li>A. SWR (also called Sealed Roof Deck) Self-adhering polymer modified-bitumen roofing underlayment applied directly to the sheathing or foam adhesive SWR barrier (not foamed-on insulation) applied as a supplemental means to protect the dwelling from water intrusion in the event of roof covering loss.</li> <li>B. No SWR.</li> <li>C. Unknown or undetermined.</li> </ul> |                         |                                                                                                                                                                                                                                                                                                                                    |  |  |  |
|                                                                                                                           | ш            | <b>C</b> .                                                                                                                                                                                                                                                                                                                                                                                | . CHKHUWII              | of undetermined.                                                                                                                                                                                                                                                                                                                   |  |  |  |
| ln                                                                                                                        | spec         | tor                                                                                                                                                                                                                                                                                                                                                                                       | s Initials <u>R</u>     | RB Property Address 501 East Bay Dr. #700 Largo                                                                                                                                                                                                                                                                                    |  |  |  |
| *This verification form is valid for up to five (5) years provided no material changes have been made to the structure or |              |                                                                                                                                                                                                                                                                                                                                                                                           |                         |                                                                                                                                                                                                                                                                                                                                    |  |  |  |