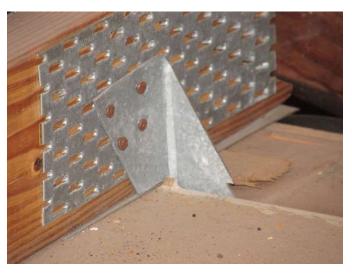

<sup>\*</sup>This verification form is valid for up to five (5) years provided no material changes have been made to the structure or inaccuracies found on the form.

|                                                                                                                           |              |                                                                                                                                                                                                                                                                                                                                                                                           | greater res<br>32 psf.  | istance than 8d common nails spaced a maximum of 6 inches in the field or has a mean uplift resistance of at least                                                                                                                                                                                                                 |  |  |  |
|---------------------------------------------------------------------------------------------------------------------------|--------------|-------------------------------------------------------------------------------------------------------------------------------------------------------------------------------------------------------------------------------------------------------------------------------------------------------------------------------------------------------------------------------------------|-------------------------|------------------------------------------------------------------------------------------------------------------------------------------------------------------------------------------------------------------------------------------------------------------------------------------------------------------------------------|--|--|--|
|                                                                                                                           |              |                                                                                                                                                                                                                                                                                                                                                                                           | -                       | ed Concrete Roof Deck.                                                                                                                                                                                                                                                                                                             |  |  |  |
|                                                                                                                           |              |                                                                                                                                                                                                                                                                                                                                                                                           |                         |                                                                                                                                                                                                                                                                                                                                    |  |  |  |
|                                                                                                                           |              |                                                                                                                                                                                                                                                                                                                                                                                           |                         | or unidentified.                                                                                                                                                                                                                                                                                                                   |  |  |  |
|                                                                                                                           |              | G                                                                                                                                                                                                                                                                                                                                                                                         | . No attic a            | ccess.                                                                                                                                                                                                                                                                                                                             |  |  |  |
| 4.                                                                                                                        |              |                                                                                                                                                                                                                                                                                                                                                                                           |                         | eachment: What is the <u>WEAKEST</u> roof to wall connection? (Do not include attachment of hip/valley jacks within e or outside corner of the roof in determination of WEAKEST type)                                                                                                                                              |  |  |  |
|                                                                                                                           |              | A.                                                                                                                                                                                                                                                                                                                                                                                        | . Toe Nails             |                                                                                                                                                                                                                                                                                                                                    |  |  |  |
|                                                                                                                           |              |                                                                                                                                                                                                                                                                                                                                                                                           |                         | Truss/rafter anchored to top plate of wall using nails driven at an angle through the truss/rafter and attached to the top plate of the wall, or                                                                                                                                                                                   |  |  |  |
|                                                                                                                           |              |                                                                                                                                                                                                                                                                                                                                                                                           | Ш                       | Metal connectors that do not meet the minimal conditions or requirements of B, C, or D                                                                                                                                                                                                                                             |  |  |  |
|                                                                                                                           | Mi           | nin                                                                                                                                                                                                                                                                                                                                                                                       |                         | ons to qualify for categories B, C, or D. All visible metal connectors are:                                                                                                                                                                                                                                                        |  |  |  |
|                                                                                                                           |              |                                                                                                                                                                                                                                                                                                                                                                                           | $\overline{\checkmark}$ | Secured to truss/rafter with a minimum of three (3) nails, and                                                                                                                                                                                                                                                                     |  |  |  |
|                                                                                                                           |              |                                                                                                                                                                                                                                                                                                                                                                                           | <b>✓</b>                | Attached to the wall top plate of the wall framing, or embedded in the bond beam, with less than a ½" gap from the blocking or truss/rafter <b>and</b> blocked no more than 1.5" of the truss/rafter, <b>and</b> free of visible severe corrosion.                                                                                 |  |  |  |
|                                                                                                                           | $\checkmark$ | В.                                                                                                                                                                                                                                                                                                                                                                                        | Clips                   |                                                                                                                                                                                                                                                                                                                                    |  |  |  |
|                                                                                                                           |              |                                                                                                                                                                                                                                                                                                                                                                                           | $\checkmark$            | Metal connectors that do not wrap over the top of the truss/rafter, or                                                                                                                                                                                                                                                             |  |  |  |
|                                                                                                                           | _            |                                                                                                                                                                                                                                                                                                                                                                                           |                         | Metal connectors with a minimum of 1 strap that wraps over the top of the truss/rafter and does not meet the nail position requirements of C or D, but is secured with a minimum of 3 nails.                                                                                                                                       |  |  |  |
|                                                                                                                           | Ш            | C.                                                                                                                                                                                                                                                                                                                                                                                        | Single Wi               |                                                                                                                                                                                                                                                                                                                                    |  |  |  |
|                                                                                                                           |              | Б                                                                                                                                                                                                                                                                                                                                                                                         | D 11 11                 | Metal connectors consisting of a single strap that wraps over the top of the truss/rafter and is secured with a minimum of 2 nails on the front side and a minimum of 1 nail on the opposing side.                                                                                                                                 |  |  |  |
|                                                                                                                           | ш            | D.                                                                                                                                                                                                                                                                                                                                                                                        | . Double W              | •                                                                                                                                                                                                                                                                                                                                  |  |  |  |
|                                                                                                                           |              |                                                                                                                                                                                                                                                                                                                                                                                           | Ц                       | Metal Connectors consisting of 2 separate straps that are attached to the wall frame, or embedded in the bond beam, on either side of the truss/rafter where each strap wraps over the top of the truss/rafter and is secured with a minimum of 2 nails on the front side, and a minimum of 1 nail on the opposing side, <b>or</b> |  |  |  |
|                                                                                                                           |              |                                                                                                                                                                                                                                                                                                                                                                                           |                         | Metal connectors consisting of a single strap that wraps over the top of the truss/rafter, is secured to the wall on both sides, and is secured to the top plate with a minimum of three nails on each side.                                                                                                                       |  |  |  |
|                                                                                                                           |              |                                                                                                                                                                                                                                                                                                                                                                                           | Structural Other:       | •                                                                                                                                                                                                                                                                                                                                  |  |  |  |
|                                                                                                                           |              | G                                                                                                                                                                                                                                                                                                                                                                                         | . Unknown               | or unidentified                                                                                                                                                                                                                                                                                                                    |  |  |  |
|                                                                                                                           |              | H                                                                                                                                                                                                                                                                                                                                                                                         | . No attic a            | ccess                                                                                                                                                                                                                                                                                                                              |  |  |  |
| 5.                                                                                                                        |              |                                                                                                                                                                                                                                                                                                                                                                                           |                         | What is the roof shape? (Do not consider roofs of porches or carports that are attached only to the fascia or wall of over unenclosed space in the determination of roof perimeter or roof area for roof geometry classification).                                                                                                 |  |  |  |
|                                                                                                                           |              |                                                                                                                                                                                                                                                                                                                                                                                           | . Hip Roof              | •                                                                                                                                                                                                                                                                                                                                  |  |  |  |
|                                                                                                                           |              |                                                                                                                                                                                                                                                                                                                                                                                           | _                       | Total length of non-hip features: feet; Total roof system perimeter: feet                                                                                                                                                                                                                                                          |  |  |  |
|                                                                                                                           | Ш            | В.                                                                                                                                                                                                                                                                                                                                                                                        | . Flat Roof             | Roof on a building with 5 or more units where at least 90% of the main roof area has a roof slope of less than 2:12. Roof area with slope less than 2:12 sq ft; Total roof area sq ft                                                                                                                                              |  |  |  |
|                                                                                                                           | ✓            | C.                                                                                                                                                                                                                                                                                                                                                                                        | Other Roo               | of Any roof that does not qualify as either (A) or (B) above.                                                                                                                                                                                                                                                                      |  |  |  |
| 6.                                                                                                                        | Sec 🗸        | <ul> <li>A. SWR (also called Sealed Roof Deck) Self-adhering polymer modified-bitumen roofing underlayment applied directly to the sheathing or foam adhesive SWR barrier (not foamed-on insulation) applied as a supplemental means to protect the dwelling from water intrusion in the event of roof covering loss.</li> <li>B. No SWR.</li> <li>C. Unknown or undetermined.</li> </ul> |                         |                                                                                                                                                                                                                                                                                                                                    |  |  |  |
|                                                                                                                           | ш            | <b>C</b> .                                                                                                                                                                                                                                                                                                                                                                                | . CHKHUWII              | of undetermined.                                                                                                                                                                                                                                                                                                                   |  |  |  |
| ln                                                                                                                        | spec         | tor                                                                                                                                                                                                                                                                                                                                                                                       | s Initials <u>R</u>     | RB Property Address 501 East Bay Dr. #700 Largo                                                                                                                                                                                                                                                                                    |  |  |  |
| *This verification form is valid for up to five (5) years provided no material changes have been made to the structure or |              |                                                                                                                                                                                                                                                                                                                                                                                           |                         |                                                                                                                                                                                                                                                                                                                                    |  |  |  |