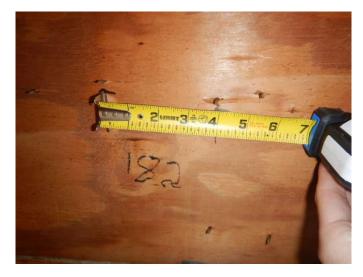

## **Uniform Mitigation Verification Inspection Form**

Maintain a copy of this form and any documentation provided with the insurance policy

| Inspection Date: 03/15/2024                                                                                                                                                                                                                                                                                                                                                                                                                                                                                                                                                                                                                                      |                                                                                                                                                                                                                                                                                                                                                                                                                                                                           |                                  |                                                 |                                              |  |  |  |  |  |
|------------------------------------------------------------------------------------------------------------------------------------------------------------------------------------------------------------------------------------------------------------------------------------------------------------------------------------------------------------------------------------------------------------------------------------------------------------------------------------------------------------------------------------------------------------------------------------------------------------------------------------------------------------------|---------------------------------------------------------------------------------------------------------------------------------------------------------------------------------------------------------------------------------------------------------------------------------------------------------------------------------------------------------------------------------------------------------------------------------------------------------------------------|----------------------------------|-------------------------------------------------|----------------------------------------------|--|--|--|--|--|
| Owner Information                                                                                                                                                                                                                                                                                                                                                                                                                                                                                                                                                                                                                                                |                                                                                                                                                                                                                                                                                                                                                                                                                                                                           |                                  |                                                 |                                              |  |  |  |  |  |
| Owner Name: Magnolia Square Condomi                                                                                                                                                                                                                                                                                                                                                                                                                                                                                                                                                                                                                              |                                                                                                                                                                                                                                                                                                                                                                                                                                                                           | Contact Person: R. Bryant        |                                                 |                                              |  |  |  |  |  |
| Address: 501 East Bay Dr. #700                                                                                                                                                                                                                                                                                                                                                                                                                                                                                                                                                                                                                                   | Home Phone:                                                                                                                                                                                                                                                                                                                                                                                                                                                               |                                  |                                                 |                                              |  |  |  |  |  |
| City: Largo                                                                                                                                                                                                                                                                                                                                                                                                                                                                                                                                                                                                                                                      | Zip:                                                                                                                                                                                                                                                                                                                                                                                                                                                                      | 33770                            | Work Phone:                                     |                                              |  |  |  |  |  |
| County: Pinellas                                                                                                                                                                                                                                                                                                                                                                                                                                                                                                                                                                                                                                                 |                                                                                                                                                                                                                                                                                                                                                                                                                                                                           |                                  | Cell Phone: (727) 243                           | -0383                                        |  |  |  |  |  |
| Insurance Company:                                                                                                                                                                                                                                                                                                                                                                                                                                                                                                                                                                                                                                               |                                                                                                                                                                                                                                                                                                                                                                                                                                                                           | Policy #:                        |                                                 |                                              |  |  |  |  |  |
| Year of Home: 1975                                                                                                                                                                                                                                                                                                                                                                                                                                                                                                                                                                                                                                               |                                                                                                                                                                                                                                                                                                                                                                                                                                                                           | Email: qscbuild@yahoo.com        |                                                 |                                              |  |  |  |  |  |
| NOTE: Any documentation used in valid accompany this form. At least one photograph 7. The insurer may ask additional                                                                                                                                                                                                                                                                                                                                                                                                                                                                                                                                             | graph must accompa                                                                                                                                                                                                                                                                                                                                                                                                                                                        | ny this form to valid            | date each attribute marked                      | l in questions 3                             |  |  |  |  |  |
| <ul> <li>Building Code: Was the structure built in compliance with the Florida Building Code (FBC 2001 or later) OR for homes located in the HVHZ (Miami-Dade or Broward counties), South Florida Building Code (SFBC-94)?</li> <li>A. Built in compliance with the FBC: Year Built For homes built in 2002/2003 provide a permit application with a date after 3/1/2002: Building Permit Application Date (MM/DD/YYYY)</li> <li>B. For the HVHZ Only: Built in compliance with the SFBC-94: Year Built For homes built in 1994, 1995, and 1996 provide a permit application with a date after 9/1/1994: Building Permit Application Date (MM/DD/YYYY)</li></ul> |                                                                                                                                                                                                                                                                                                                                                                                                                                                                           |                                  |                                                 |                                              |  |  |  |  |  |
| ✓ C. Unknown or does not meet the re                                                                                                                                                                                                                                                                                                                                                                                                                                                                                                                                                                                                                             | •                                                                                                                                                                                                                                                                                                                                                                                                                                                                         |                                  |                                                 |                                              |  |  |  |  |  |
|                                                                                                                                                                                                                                                                                                                                                                                                                                                                                                                                                                                                                                                                  | 2. <u>Roof Covering:</u> Select all roof covering types in use. Provide the permit application date OR FBC/MDC Product Approval number OR Year of Original Installation/Replacement OR indicate that no information was available to verify compliance for each roof covering identified.                                                                                                                                                                                 |                                  |                                                 |                                              |  |  |  |  |  |
| Permit                                                                                                                                                                                                                                                                                                                                                                                                                                                                                                                                                                                                                                                           | Application<br>Date                                                                                                                                                                                                                                                                                                                                                                                                                                                       | FBC or MDC<br>Product Approval # | Year of Original Installation or<br>Replacement | No Information<br>Provided for<br>Compliance |  |  |  |  |  |
| ☑ 1. Asphalt/Fiberglass Shingle 6/2                                                                                                                                                                                                                                                                                                                                                                                                                                                                                                                                                                                                                              | 21/19                                                                                                                                                                                                                                                                                                                                                                                                                                                                     |                                  | 2019                                            |                                              |  |  |  |  |  |
| 2. Concrete/Clay Tile                                                                                                                                                                                                                                                                                                                                                                                                                                                                                                                                                                                                                                            |                                                                                                                                                                                                                                                                                                                                                                                                                                                                           |                                  |                                                 |                                              |  |  |  |  |  |
| ☐ 3. Metal                                                                                                                                                                                                                                                                                                                                                                                                                                                                                                                                                                                                                                                       |                                                                                                                                                                                                                                                                                                                                                                                                                                                                           |                                  |                                                 |                                              |  |  |  |  |  |
| 4. Built Up                                                                                                                                                                                                                                                                                                                                                                                                                                                                                                                                                                                                                                                      |                                                                                                                                                                                                                                                                                                                                                                                                                                                                           |                                  |                                                 |                                              |  |  |  |  |  |
| 5. Membrane                                                                                                                                                                                                                                                                                                                                                                                                                                                                                                                                                                                                                                                      | <del></del>                                                                                                                                                                                                                                                                                                                                                                                                                                                               |                                  |                                                 |                                              |  |  |  |  |  |
| 6. Other                                                                                                                                                                                                                                                                                                                                                                                                                                                                                                                                                                                                                                                         |                                                                                                                                                                                                                                                                                                                                                                                                                                                                           |                                  |                                                 |                                              |  |  |  |  |  |
| <ul> <li>A. All roof coverings listed above meet the FBC with a FBC or Miami-Dade Product Approval listing current at time of installation OR have a roofing permit application date on or after 3/1/02 OR the roof is original and built in 2004 or later.</li> <li>B. All roof coverings have a Miami-Dade Product Approval listing current at time of installation OR (for the HVHZ only) a roofing permit application after 9/1/1994 and before 3/1/2002 OR the roof is original and built in 1997 or later.</li> <li>C. One or more roof coverings do not meet the requirements of Answer "A" or "B".</li> </ul>                                            |                                                                                                                                                                                                                                                                                                                                                                                                                                                                           |                                  |                                                 |                                              |  |  |  |  |  |
| D. No roof coverings meet the requi                                                                                                                                                                                                                                                                                                                                                                                                                                                                                                                                                                                                                              | •                                                                                                                                                                                                                                                                                                                                                                                                                                                                         |                                  | D .                                             |                                              |  |  |  |  |  |
|                                                                                                                                                                                                                                                                                                                                                                                                                                                                                                                                                                                                                                                                  |                                                                                                                                                                                                                                                                                                                                                                                                                                                                           |                                  |                                                 |                                              |  |  |  |  |  |
| 3. Roof Deck Attachment: What is the wee  A. Plywood/Oriented strand board ( by staples or 6d nails spaced at 6" a shinglesOR- Any system of screw mean uplift less than that required for  B. Plywood/OSB roof sheathing wi                                                                                                                                                                                                                                                                                                                                                                                                                                     | wood shakes or wood<br>that has an equivalent                                                                                                                                                                                                                                                                                                                                                                                                                             |                                  |                                                 |                                              |  |  |  |  |  |
| 24"inches o.c.) by 8d common nails other deck fastening system or trus maximum of 12 inches in the field of                                                                                                                                                                                                                                                                                                                                                                                                                                                                                                                                                      | 8. Plywood/OSB roof sheathing with a minimum thickness of 7/16"inch attached to the roof truss/rafter (spaced a maximum of 4"inches o.c.) by 8d common nails spaced a maximum of 12" inches in the fieldOR- Any system of screws, nails, adhesives, ther deck fastening system or truss/rafter spacing that is shown to have an equivalent or greater resistance 8d nails spaced a naximum of 12 inches in the field or has a mean uplift resistance of at least 103 psf. |                                  |                                                 |                                              |  |  |  |  |  |
| C. Plywood/OSB roof sheathing wi<br>24"inches o.c.) by 8d common nails<br>decking with a minimum of 2 nails<br>Any system of screws, nails, adhesi                                                                                                                                                                                                                                                                                                                                                                                                                                                                                                               | er/Tongue & Groove aches in width)OR-                                                                                                                                                                                                                                                                                                                                                                                                                                     |                                  |                                                 |                                              |  |  |  |  |  |
| Inspectors Initials RB Property Address 501 East Bay Dr. #700 Largo                                                                                                                                                                                                                                                                                                                                                                                                                                                                                                                                                                                              |                                                                                                                                                                                                                                                                                                                                                                                                                                                                           |                                  |                                                 |                                              |  |  |  |  |  |

<sup>\*</sup>This verification form is valid for up to five (5) years provided no material changes have been made to the structure or inaccuracies found on the form.

|                                                                                                                           |              |                                                                                                                                                                                                                                                                                                                                                                                           | greater res<br>32 psf.  | istance than 8d common nails spaced a maximum of 6 inches in the field or has a mean uplift resistance of at least                                                                                                                                                                                                                 |  |  |  |
|---------------------------------------------------------------------------------------------------------------------------|--------------|-------------------------------------------------------------------------------------------------------------------------------------------------------------------------------------------------------------------------------------------------------------------------------------------------------------------------------------------------------------------------------------------|-------------------------|------------------------------------------------------------------------------------------------------------------------------------------------------------------------------------------------------------------------------------------------------------------------------------------------------------------------------------|--|--|--|
|                                                                                                                           |              |                                                                                                                                                                                                                                                                                                                                                                                           | -                       | ed Concrete Roof Deck.                                                                                                                                                                                                                                                                                                             |  |  |  |
|                                                                                                                           |              |                                                                                                                                                                                                                                                                                                                                                                                           |                         |                                                                                                                                                                                                                                                                                                                                    |  |  |  |
|                                                                                                                           |              |                                                                                                                                                                                                                                                                                                                                                                                           |                         | or unidentified.                                                                                                                                                                                                                                                                                                                   |  |  |  |
|                                                                                                                           |              | G                                                                                                                                                                                                                                                                                                                                                                                         | . No attic a            | ccess.                                                                                                                                                                                                                                                                                                                             |  |  |  |
| 4.                                                                                                                        |              |                                                                                                                                                                                                                                                                                                                                                                                           |                         | eachment: What is the <u>WEAKEST</u> roof to wall connection? (Do not include attachment of hip/valley jacks within e or outside corner of the roof in determination of WEAKEST type)                                                                                                                                              |  |  |  |
|                                                                                                                           |              | A.                                                                                                                                                                                                                                                                                                                                                                                        | . Toe Nails             |                                                                                                                                                                                                                                                                                                                                    |  |  |  |
|                                                                                                                           |              |                                                                                                                                                                                                                                                                                                                                                                                           |                         | Truss/rafter anchored to top plate of wall using nails driven at an angle through the truss/rafter and attached to the top plate of the wall, or                                                                                                                                                                                   |  |  |  |
|                                                                                                                           |              |                                                                                                                                                                                                                                                                                                                                                                                           | Ш                       | Metal connectors that do not meet the minimal conditions or requirements of B, C, or D                                                                                                                                                                                                                                             |  |  |  |
|                                                                                                                           | Mi           | nin                                                                                                                                                                                                                                                                                                                                                                                       |                         | ons to qualify for categories B, C, or D. All visible metal connectors are:                                                                                                                                                                                                                                                        |  |  |  |
|                                                                                                                           |              |                                                                                                                                                                                                                                                                                                                                                                                           | $\overline{\checkmark}$ | Secured to truss/rafter with a minimum of three (3) nails, and                                                                                                                                                                                                                                                                     |  |  |  |
|                                                                                                                           |              |                                                                                                                                                                                                                                                                                                                                                                                           | <b>✓</b>                | Attached to the wall top plate of the wall framing, or embedded in the bond beam, with less than a ½" gap from the blocking or truss/rafter <b>and</b> blocked no more than 1.5" of the truss/rafter, <b>and</b> free of visible severe corrosion.                                                                                 |  |  |  |
|                                                                                                                           | $\checkmark$ | В.                                                                                                                                                                                                                                                                                                                                                                                        | Clips                   |                                                                                                                                                                                                                                                                                                                                    |  |  |  |
|                                                                                                                           |              |                                                                                                                                                                                                                                                                                                                                                                                           | $\checkmark$            | Metal connectors that do not wrap over the top of the truss/rafter, or                                                                                                                                                                                                                                                             |  |  |  |
|                                                                                                                           | _            |                                                                                                                                                                                                                                                                                                                                                                                           |                         | Metal connectors with a minimum of 1 strap that wraps over the top of the truss/rafter and does not meet the nail position requirements of C or D, but is secured with a minimum of 3 nails.                                                                                                                                       |  |  |  |
|                                                                                                                           | Ш            | C.                                                                                                                                                                                                                                                                                                                                                                                        | Single Wi               |                                                                                                                                                                                                                                                                                                                                    |  |  |  |
|                                                                                                                           |              | Б                                                                                                                                                                                                                                                                                                                                                                                         | D 11 11                 | Metal connectors consisting of a single strap that wraps over the top of the truss/rafter and is secured with a minimum of 2 nails on the front side and a minimum of 1 nail on the opposing side.                                                                                                                                 |  |  |  |
|                                                                                                                           | ш            | D.                                                                                                                                                                                                                                                                                                                                                                                        | . Double W              | •                                                                                                                                                                                                                                                                                                                                  |  |  |  |
|                                                                                                                           |              |                                                                                                                                                                                                                                                                                                                                                                                           | Ц                       | Metal Connectors consisting of 2 separate straps that are attached to the wall frame, or embedded in the bond beam, on either side of the truss/rafter where each strap wraps over the top of the truss/rafter and is secured with a minimum of 2 nails on the front side, and a minimum of 1 nail on the opposing side, <b>or</b> |  |  |  |
|                                                                                                                           |              |                                                                                                                                                                                                                                                                                                                                                                                           |                         | Metal connectors consisting of a single strap that wraps over the top of the truss/rafter, is secured to the wall on both sides, and is secured to the top plate with a minimum of three nails on each side.                                                                                                                       |  |  |  |
|                                                                                                                           |              |                                                                                                                                                                                                                                                                                                                                                                                           | Structural Other:       | •                                                                                                                                                                                                                                                                                                                                  |  |  |  |
|                                                                                                                           |              | G                                                                                                                                                                                                                                                                                                                                                                                         | . Unknown               | or unidentified                                                                                                                                                                                                                                                                                                                    |  |  |  |
|                                                                                                                           |              | H                                                                                                                                                                                                                                                                                                                                                                                         | . No attic a            | ccess                                                                                                                                                                                                                                                                                                                              |  |  |  |
| 5.                                                                                                                        |              |                                                                                                                                                                                                                                                                                                                                                                                           |                         | What is the roof shape? (Do not consider roofs of porches or carports that are attached only to the fascia or wall of over unenclosed space in the determination of roof perimeter or roof area for roof geometry classification).                                                                                                 |  |  |  |
|                                                                                                                           |              |                                                                                                                                                                                                                                                                                                                                                                                           | . Hip Roof              | •                                                                                                                                                                                                                                                                                                                                  |  |  |  |
|                                                                                                                           |              |                                                                                                                                                                                                                                                                                                                                                                                           | _                       | Total length of non-hip features: feet; Total roof system perimeter: feet                                                                                                                                                                                                                                                          |  |  |  |
|                                                                                                                           | Ш            | В.                                                                                                                                                                                                                                                                                                                                                                                        | . Flat Roof             | Roof on a building with 5 or more units where at least 90% of the main roof area has a roof slope of less than 2:12. Roof area with slope less than 2:12 sq ft; Total roof area sq ft                                                                                                                                              |  |  |  |
|                                                                                                                           | ✓            | C.                                                                                                                                                                                                                                                                                                                                                                                        | Other Roo               | of Any roof that does not qualify as either (A) or (B) above.                                                                                                                                                                                                                                                                      |  |  |  |
| 6.                                                                                                                        | Sec 🗸        | <ul> <li>A. SWR (also called Sealed Roof Deck) Self-adhering polymer modified-bitumen roofing underlayment applied directly to the sheathing or foam adhesive SWR barrier (not foamed-on insulation) applied as a supplemental means to protect the dwelling from water intrusion in the event of roof covering loss.</li> <li>B. No SWR.</li> <li>C. Unknown or undetermined.</li> </ul> |                         |                                                                                                                                                                                                                                                                                                                                    |  |  |  |
|                                                                                                                           | ш            | <b>C</b> .                                                                                                                                                                                                                                                                                                                                                                                | . CHKHUWII              | of undetermined.                                                                                                                                                                                                                                                                                                                   |  |  |  |
| ln                                                                                                                        | spec         | tor                                                                                                                                                                                                                                                                                                                                                                                       | s Initials <u>R</u>     | RB Property Address 501 East Bay Dr. #700 Largo                                                                                                                                                                                                                                                                                    |  |  |  |
| *This verification form is valid for up to five (5) years provided no material changes have been made to the structure or |              |                                                                                                                                                                                                                                                                                                                                                                                           |                         |                                                                                                                                                                                                                                                                                                                                    |  |  |  |