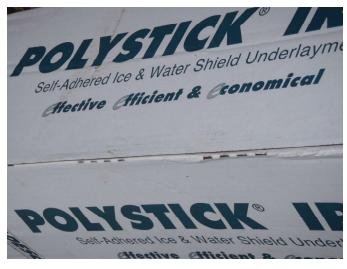

<sup>\*</sup>This verification form is valid for up to five (5) years provided no material changes have been made to the structure or inaccuracies found on the form.

|                                                                                                                           |              |                                                                                                                                                                                                                                                                                                                                                                                           | greater res<br>32 psf.  | istance than 8d common nails spaced a maximum of 6 inches in the field or has a mean uplift resistance of at least                                                                                                                                                                                                                 |  |  |  |
|---------------------------------------------------------------------------------------------------------------------------|--------------|-------------------------------------------------------------------------------------------------------------------------------------------------------------------------------------------------------------------------------------------------------------------------------------------------------------------------------------------------------------------------------------------|-------------------------|------------------------------------------------------------------------------------------------------------------------------------------------------------------------------------------------------------------------------------------------------------------------------------------------------------------------------------|--|--|--|
|                                                                                                                           |              |                                                                                                                                                                                                                                                                                                                                                                                           | -                       | ed Concrete Roof Deck.                                                                                                                                                                                                                                                                                                             |  |  |  |
|                                                                                                                           |              |                                                                                                                                                                                                                                                                                                                                                                                           |                         |                                                                                                                                                                                                                                                                                                                                    |  |  |  |
|                                                                                                                           |              |                                                                                                                                                                                                                                                                                                                                                                                           |                         | or unidentified.                                                                                                                                                                                                                                                                                                                   |  |  |  |
|                                                                                                                           |              | G                                                                                                                                                                                                                                                                                                                                                                                         | . No attic a            | ccess.                                                                                                                                                                                                                                                                                                                             |  |  |  |
| 4.                                                                                                                        |              |                                                                                                                                                                                                                                                                                                                                                                                           |                         | eachment: What is the <u>WEAKEST</u> roof to wall connection? (Do not include attachment of hip/valley jacks within e or outside corner of the roof in determination of WEAKEST type)                                                                                                                                              |  |  |  |
|                                                                                                                           |              | A.                                                                                                                                                                                                                                                                                                                                                                                        | . Toe Nails             |                                                                                                                                                                                                                                                                                                                                    |  |  |  |
|                                                                                                                           |              |                                                                                                                                                                                                                                                                                                                                                                                           |                         | Truss/rafter anchored to top plate of wall using nails driven at an angle through the truss/rafter and attached to the top plate of the wall, or                                                                                                                                                                                   |  |  |  |
|                                                                                                                           |              |                                                                                                                                                                                                                                                                                                                                                                                           | Ш                       | Metal connectors that do not meet the minimal conditions or requirements of B, C, or D                                                                                                                                                                                                                                             |  |  |  |
|                                                                                                                           | Mi           | nin                                                                                                                                                                                                                                                                                                                                                                                       |                         | ons to qualify for categories B, C, or D. All visible metal connectors are:                                                                                                                                                                                                                                                        |  |  |  |
|                                                                                                                           |              |                                                                                                                                                                                                                                                                                                                                                                                           | $\overline{\checkmark}$ | Secured to truss/rafter with a minimum of three (3) nails, and                                                                                                                                                                                                                                                                     |  |  |  |
|                                                                                                                           |              |                                                                                                                                                                                                                                                                                                                                                                                           | <b>✓</b>                | Attached to the wall top plate of the wall framing, or embedded in the bond beam, with less than a ½" gap from the blocking or truss/rafter <b>and</b> blocked no more than 1.5" of the truss/rafter, <b>and</b> free of visible severe corrosion.                                                                                 |  |  |  |
|                                                                                                                           | $\checkmark$ | В.                                                                                                                                                                                                                                                                                                                                                                                        | Clips                   |                                                                                                                                                                                                                                                                                                                                    |  |  |  |
|                                                                                                                           |              |                                                                                                                                                                                                                                                                                                                                                                                           | $\checkmark$            | Metal connectors that do not wrap over the top of the truss/rafter, or                                                                                                                                                                                                                                                             |  |  |  |
|                                                                                                                           | _            |                                                                                                                                                                                                                                                                                                                                                                                           |                         | Metal connectors with a minimum of 1 strap that wraps over the top of the truss/rafter and does not meet the nail position requirements of C or D, but is secured with a minimum of 3 nails.                                                                                                                                       |  |  |  |
|                                                                                                                           | Ш            | C.                                                                                                                                                                                                                                                                                                                                                                                        | Single Wi               |                                                                                                                                                                                                                                                                                                                                    |  |  |  |
|                                                                                                                           |              | Б                                                                                                                                                                                                                                                                                                                                                                                         | D 11 11                 | Metal connectors consisting of a single strap that wraps over the top of the truss/rafter and is secured with a minimum of 2 nails on the front side and a minimum of 1 nail on the opposing side.                                                                                                                                 |  |  |  |
|                                                                                                                           | ш            | D.                                                                                                                                                                                                                                                                                                                                                                                        | . Double W              | •                                                                                                                                                                                                                                                                                                                                  |  |  |  |
|                                                                                                                           |              |                                                                                                                                                                                                                                                                                                                                                                                           | Ц                       | Metal Connectors consisting of 2 separate straps that are attached to the wall frame, or embedded in the bond beam, on either side of the truss/rafter where each strap wraps over the top of the truss/rafter and is secured with a minimum of 2 nails on the front side, and a minimum of 1 nail on the opposing side, <b>or</b> |  |  |  |
|                                                                                                                           |              |                                                                                                                                                                                                                                                                                                                                                                                           |                         | Metal connectors consisting of a single strap that wraps over the top of the truss/rafter, is secured to the wall on both sides, and is secured to the top plate with a minimum of three nails on each side.                                                                                                                       |  |  |  |
|                                                                                                                           |              |                                                                                                                                                                                                                                                                                                                                                                                           | Structural Other:       | •                                                                                                                                                                                                                                                                                                                                  |  |  |  |
|                                                                                                                           |              | G                                                                                                                                                                                                                                                                                                                                                                                         | . Unknown               | or unidentified                                                                                                                                                                                                                                                                                                                    |  |  |  |
|                                                                                                                           |              | H                                                                                                                                                                                                                                                                                                                                                                                         | . No attic a            | ccess                                                                                                                                                                                                                                                                                                                              |  |  |  |
| 5.                                                                                                                        |              |                                                                                                                                                                                                                                                                                                                                                                                           |                         | What is the roof shape? (Do not consider roofs of porches or carports that are attached only to the fascia or wall of over unenclosed space in the determination of roof perimeter or roof area for roof geometry classification).                                                                                                 |  |  |  |
|                                                                                                                           |              |                                                                                                                                                                                                                                                                                                                                                                                           | . Hip Roof              | •                                                                                                                                                                                                                                                                                                                                  |  |  |  |
|                                                                                                                           |              |                                                                                                                                                                                                                                                                                                                                                                                           | _                       | Total length of non-hip features: feet; Total roof system perimeter: feet                                                                                                                                                                                                                                                          |  |  |  |
|                                                                                                                           | Ш            | В.                                                                                                                                                                                                                                                                                                                                                                                        | . Flat Roof             | Roof on a building with 5 or more units where at least 90% of the main roof area has a roof slope of less than 2:12. Roof area with slope less than 2:12 sq ft; Total roof area sq ft                                                                                                                                              |  |  |  |
|                                                                                                                           | ✓            | C.                                                                                                                                                                                                                                                                                                                                                                                        | Other Roo               | of Any roof that does not qualify as either (A) or (B) above.                                                                                                                                                                                                                                                                      |  |  |  |
| 6.                                                                                                                        | Sec 🗸        | <ul> <li>A. SWR (also called Sealed Roof Deck) Self-adhering polymer modified-bitumen roofing underlayment applied directly to the sheathing or foam adhesive SWR barrier (not foamed-on insulation) applied as a supplemental means to protect the dwelling from water intrusion in the event of roof covering loss.</li> <li>B. No SWR.</li> <li>C. Unknown or undetermined.</li> </ul> |                         |                                                                                                                                                                                                                                                                                                                                    |  |  |  |
|                                                                                                                           | ш            | <b>C</b> .                                                                                                                                                                                                                                                                                                                                                                                | . CHKHUWII              | of undetermined.                                                                                                                                                                                                                                                                                                                   |  |  |  |
| ln                                                                                                                        | spec         | tor                                                                                                                                                                                                                                                                                                                                                                                       | s Initials <u>R</u>     | RB Property Address 501 East Bay Dr. #700 Largo                                                                                                                                                                                                                                                                                    |  |  |  |
| *This verification form is valid for up to five (5) years provided no material changes have been made to the structure or |              |                                                                                                                                                                                                                                                                                                                                                                                           |                         |                                                                                                                                                                                                                                                                                                                                    |  |  |  |